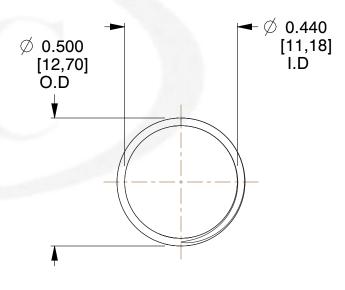

## **NOTES:**

1. Material: Music Wire 2. Finish: Glod Irridite

3. Ends: Closed and Ground

4. Total Coils: 10.000

5. Sugg. Max. Deflection: 0.630 (in) 6. Sugg. Max. Load: 2.300 (lbs)

7. All Drawing Dimensions are in Inches [mm]