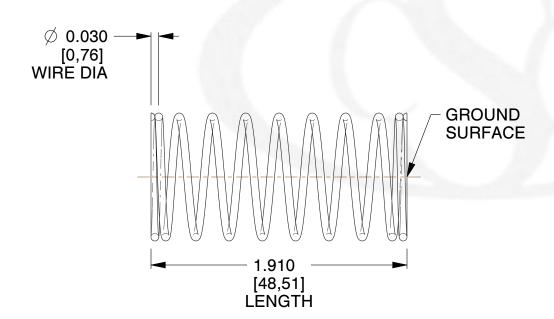

## **NOTES:**

1. Material: Music Wire 2. Finish: Glod Irridite

3. Ends: Closed and Ground

4. Total Coils: 10.000

5. Sugg. Max. Deflection: 0.630 (in) 6. Sugg. Max. Load: 2.300 (lbs)

7. All Drawing Dimensions are in Inches [mm]