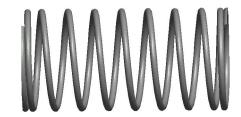

## **NOTES:**

1. Material: Music Wire 2. Finish: Glod Irridite

3. Ends: Closed and Ground

4. Total Coils: 10.000

5. Sugg. Max. Deflection: 0.630 (in) 6. Sugg. Max. Load: 2.300 (lbs)

7. All Drawing Dimensions are in Inches [mm]