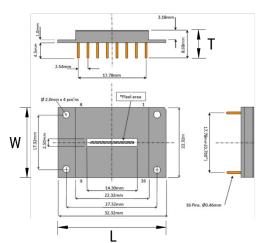

| Dimensions |             |  |
|------------|-------------|--|
| L          | 32.32mm NOM |  |
| W          | 22.32mm NOM |  |
| Т          | 8.68mm NOM  |  |

| Packaging Specifications |      |  |
|--------------------------|------|--|
| Packaging Quantity       | 1    |  |
| Component Weight         | 11 g |  |