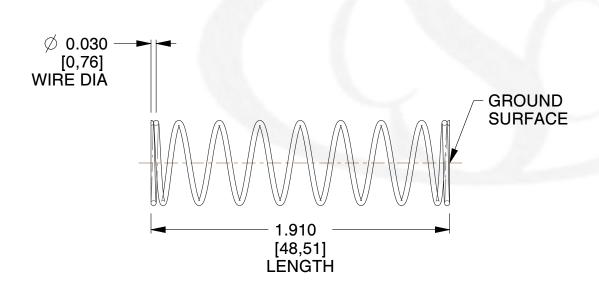

## **NOTES:**

Material : Spring Steel
 Finish : Glod Irridite

3. Ends: Closed and Ground

4. Total Coils: 10.000

Sugg. Max. Deflection: 1.300 (in)
 Sugg. Max. Load: 2.300 (lbs)

7. All Drawing Dimensions are in Inches [mm]