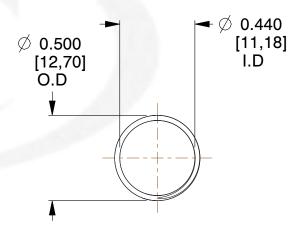

## **NOTES:**

Material : Spring Steel
 Finish : Glod Irridite

3. Ends: Closed and Ground

4. Total Coils: 10.000

Sugg. Max. Deflection: 1.300 (in)
 Sugg. Max. Load: 2.300 (lbs)

7. All Drawing Dimensions are in Inches [mm]