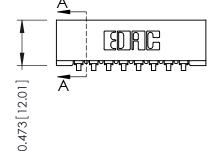

## **See Accompanying Pages for:**

- Contact Bend Details
- Mounting Options

SECTION A-A

307 ENG MASTER
DATE: AUG. 11/09

SHEET 1 OF 3

J.LEE

307 Assembly

NTS

| 307 / 357 Card Edge Connector<br>Part Number: 307-008-553-101 |                            |                                                                                                                                             | ACAD RE |
|---------------------------------------------------------------|----------------------------|---------------------------------------------------------------------------------------------------------------------------------------------|---------|
|                                                               |                            |                                                                                                                                             | DRAWN:  |
|                                                               |                            |                                                                                                                                             | CHECKE  |
|                                                               | EDAC INC                   | THESE DRAWINGS AND SPECIFICATIONS<br>ARE THE PROPERTY OF EDAC INC.,AND<br>SHALL NOT BE REPRODUCED,OR COPIED<br>OR USED AS THE BASIS FOR THE | SCALE:  |
|                                                               | TORONTO, ONTARIO<br>CANADA |                                                                                                                                             | DRAWING |