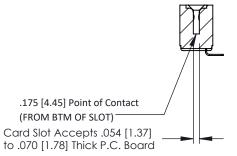

## **See Accompanying Pages for:**

- Contact Bend Details
- Mounting Options

SECTION A-A

307 ENG MASTER
DATE: AUG. 11/09

SHEET 1 OF 3

J.LEE

307 Assembly

NTS