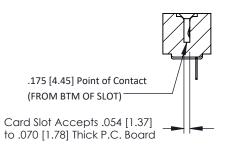

**Mounting Option** M3-0.5 Metric Threaded Inserts **Contact Detail** 

PC Tail .023x.013(0.58x0.33) - Tail LG=.213(5.41) .156 [3.96] Contact Spacing x .200 [5.08] Row Spacing

THIS IS A C.A.D. GENERATED DRAWING DO NOT MAKE MANUAL REVISIONS TO MASTER.