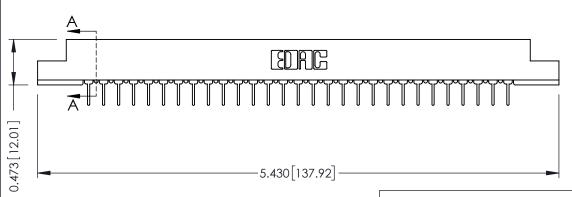

## **SECTION A-A**

**See Accompanying Pages for:** 

- **Contact Bend Details**
- **Mounting Options**

307 / 357 Card Edge Connector Part Number: 307-029-431-107

**EDAC INC** TORONTO, ONTARIO CANADA

THESE DRAWINGS AND SPECIFICATIONS ARE THE PROPERTY OF EDAC INC.,AND SHALL NOT BE REPRODUCED, OR COPIED OR USED AS THE BASIS FOR THE MANUFACTURE OR SALE OF APPARATUS WITHOUT WRITTEN PERMISSION.