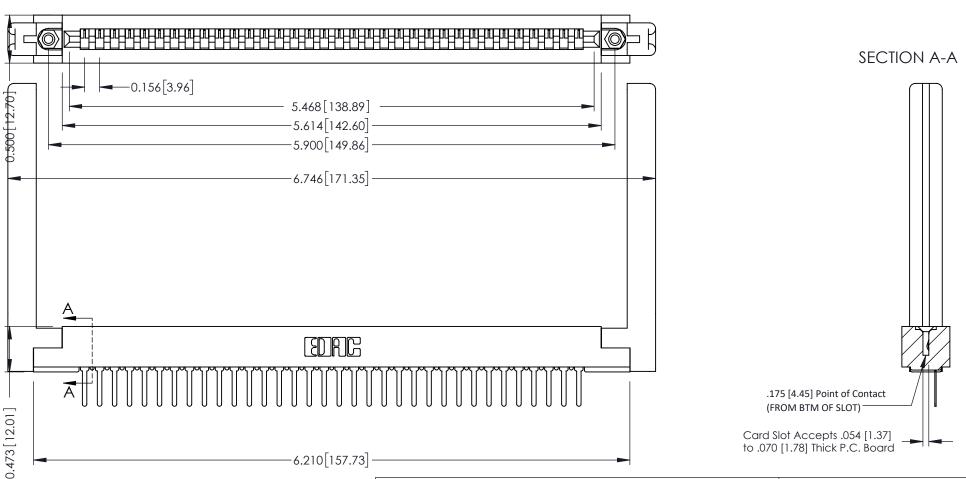

**Contact Detail** 

PC Tail .046x.013(1.17x0.33) - Tail LG=.358(9.09) .156 [3.96] Contact Spacing x .200 [5.08] Row Spacing

THIS IS A C.A.D. GENERATED DRAWING DO NOT MAKE MANUAL REVISIONS TO MASTER.

ORIGINAL

**See Accompanying Pages for:** 

- **Contact Bend Details**
- **Mounting Options**

307 / 357 Card Edge Connector Part Number: 307-034-427-158

**EDAC INC** TORONTO, ONTARIO CANADA

THESE DRAWINGS AND SPECIFICATIONS ARE THE PROPERTY OF EDAC INC.,AND SHALL NOT BE REPRODUCED, OR COPIED OR USED AS THE BASIS FOR THE MANUFACTURE OR SALE OF APPARATUS WITHOUT WRITTEN PERMISSION.