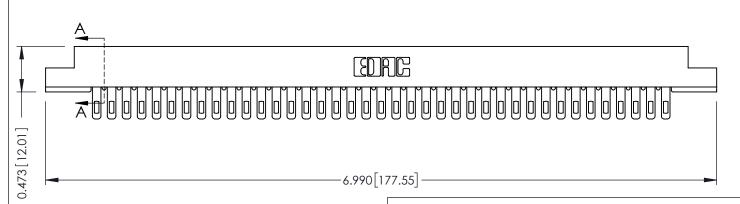

ORIGINAL

**SECTION A-A** 

**See Accompanying Pages for:** 

- **Contact Bend Details**
- **Mounting Options**

307 / 357 Card Edge Connector Part Number: 307-039-405-108

**EDAC INC** TORONTO, ONTARIO CANADA

THESE DRAWINGS AND SPECIFICATIONS ARE THE PROPERTY OF EDAC INC., AND SHALL NOT BE REPRODUCED, OR COPIED OR USED AS THE BASIS FOR THE MANUFACTURE OR SALE OF APPARATUS WITHOUT WRITTEN PERMISSION.