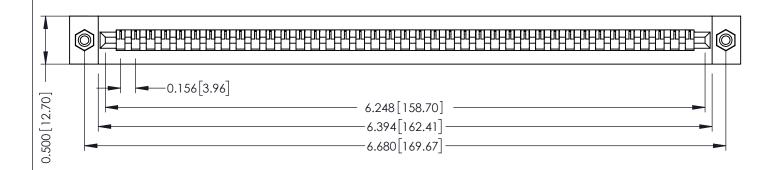

**Mounting Option** #4-40 Unified Threaded Inserts **Contact Detail** 

Wire Hole .087x.013(2.21x0.33) - Tail LG=.282(7.16) .156 [3.96] Contact Spacing x .200 [5.08] Row Spacing

THIS IS A C.A.D. GENERATED DRAWING DO NOT MAKE MANUAL REVISIONS TO MASTER.