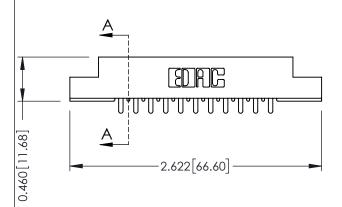

**Mounting Option** 

08-#4-40 Unified Threaded Inserts

**Contact Detail** 

521-P.C. Tail .037x.013(0.94x0.33) - Tail LG.=.125(3.18) .156 [3.96] Contact Spacing x .140 [3.56] Row Spacing

THIS IS A C.A.D. GENERATED DRAWING

133UL NUMBER

ORIGINAL





See Accompanying Page for:
Mounting Options

0.0595 [7.49]
O.090 [2.29]
Point of Contact

| 305 / 315 / 355 Card Edge Connector<br>Part Number: 315-022-521-208 |                                                                                                                                                                                                 | ACAD REFERENCE NO. 305 ENG MASTER |             |                          |        |
|---------------------------------------------------------------------|-------------------------------------------------------------------------------------------------------------------------------------------------------------------------------------------------|-----------------------------------|-------------|--------------------------|--------|
|