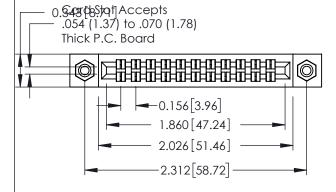

**Mounting Option** 

08-#4-40 Unified Threaded Inserts

**Contact Detail** 

521-P.C. Tail .037x.013(0.94x0.33) - Tail LG.=.125(3.18) .156 [3.96] Contact Spacing x .140 [3.56] Row Spacing

THIS IS A C.A.D. GENERATED DRAWING

133UL NUMBER

ORIGINAL

See Accompanying Page for:
Mounting Options

0.0595 [7.49]
O.090 [2.29]
Point of Contact

| 305 / 315 / 355 Card Edge Connector<br>Part Number: 315-022-521-208 |                                                                                                                                                                                                 | ACAD REFERENCE NO. 305 ENG MASTER |             |                          |        |
|---------------------------------------------------------------------|-------------------------------------------------------------------------------------------------------------------------------------------------------------------------------------------------|-----------------------------------|-------------|--------------------------|--------|
|                                                                     |                                                                                                                                                                                                 | DRAWN:                            | J.LEE       | DATE: <b>SEPT. 21/09</b> |        |
|                                                                     |                                                                                                                                                                                                 | CHECKED:                          |             | DATE:                    |        |
| TORONTO, ONTARIO CANADA                                             | THESE DRAWINGS AND SPECIFICATIONS ARE THE PROPERTY OF EDAC INC.,AND SHALL NOT BE REPRODUCED,OR COPIED OR USED AS THE BASIS FOR THE MANUFACTURE OR SALE OF APPARATUS WITHOUT WRITTEN PERMISSION. | SCALE:                            | NTS         | SHEET                    | 1 OF 2 |
|                                                                     |                                                                                                                                                                                                 | DRAWING                           | NUMBER      |                          | ISSUE  |
|                                                                     |                                                                                                                                                                                                 | 30                                | 05 Assembly |                          | 1      |