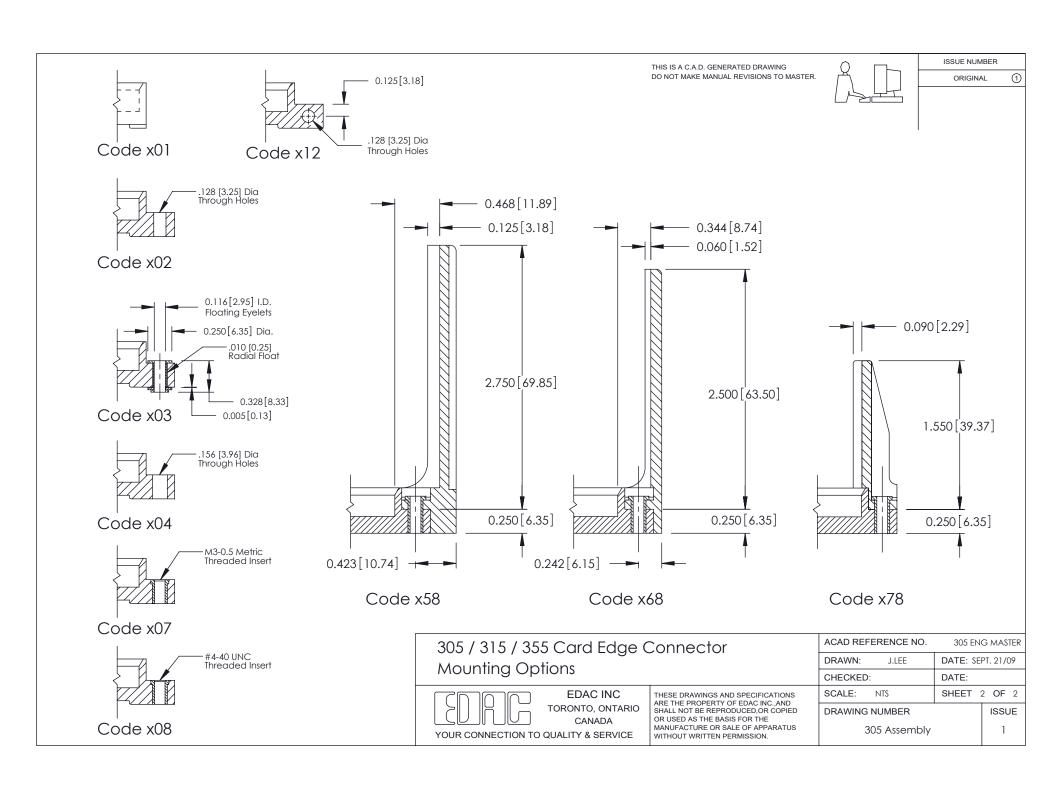

ACAD REFERENCE NO.

**See Accompanying Page for: Mounting Options** 

0.090 [2.29] Point of Contact

305 ENG MASTER