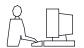

**Mounting Option** 12-.128 (3.25) Dia. Side Mounting Holes **Contact Detail** 

555-Extender Board Bend (Code 500 Contacts) .156 [3.96] Contact Spacing x .140 [3.56] Row Spacing

THIS IS A C.A.D. GENERATED DRAWING DO NOT MAKE MANUAL REVISIONS TO MASTER.