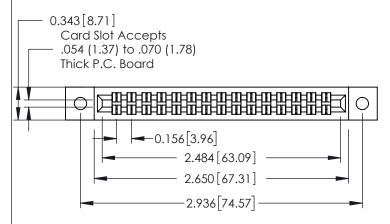

ACAD REFERENCE NO.

**See Accompanying Page for: Mounting Options** 

0.090 [2.29] Point of Contact

305 ENG MASTER