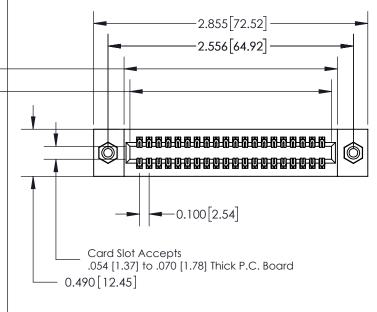

## **Contact Detail**

540-Wire Wrap .025 Sq.(0.64 Sq.) - Tail LG=.560(14.22) .100 [2.54] Contact Spacing x .300 [7.62] Row Spacing

0.600[15.24]

**See Accompanying Page for: Mounting Options** 

| 325 Card Edge Connector      |
|------------------------------|
| Part Number: 325-040-540-208 |