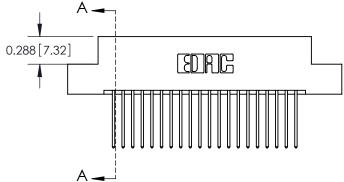

**SECTION A-A** 

THIS IS A C.A.D. GENERATED DRAWING
DO NOT MAKE MANUAL REVISIONS TO MASTER.

SSUE NUMBER

DRIGINAL

1

|  | 325 Card Edge Connector |                                                               |          | ACAD REFERENCE NO. 325 ENG MASTER |           |        |  |
|--|-------------------------|---------------------------------------------------------------|----------|-----------------------------------|-----------|--------|--|
|  |                         | DRAWN:                                                        | J.LEE    | DATE: O                           | CT. 06/09 |        |  |
|  | Mourning Ophons         |                                                               | CHECKED: |                                   | DATE:     |        |  |
|  | TORONTO, ONTARIO CANADA | OR USED AS THE BASIS FOR THE MANUFACTURE OR SALE OF APPARATUS | SCALE:   | NTS                               | SHEET 2   | 2 OF 2 |  |
|  |                         |                                                               | DRAWING  | NUMBER                            |           | ISSUE  |  |
|  |                         |                                                               | 3        | 25 Assembly                       |           | 1      |  |