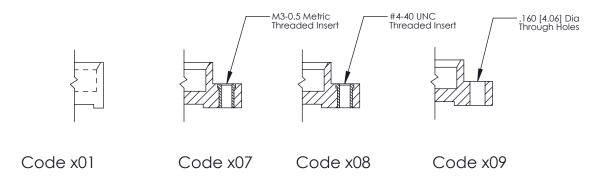

**SECTION A-A** 

THIS IS A C.A.D. GENERATED DRAWING
DO NOT MAKE MANUAL REVISIONS TO MASTER.

SSUE NUMBER

DRIGINAL

1

|  | 325 Card Edge Connector |                                                               |          | ACAD REFERENCE NO. 325 ENG MASTER |           |        |  |
|--|-------------------------|---------------------------------------------------------------|----------|-----------------------------------|-----------|--------|--|
|  |                         | DRAWN:                                                        | J.LEE    | DATE: O                           | CT. 06/09 |        |  |
|  | Mourning Ophons         |                                                               | CHECKED: |                                   | DATE:     |        |  |
|  | TORONTO, ONTARIO CANADA | OR USED AS THE BASIS FOR THE MANUFACTURE OR SALE OF APPARATUS | SCALE:   | NTS                               | SHEET 2   | 2 OF 2 |  |
|  |                         |                                                               | DRAWING  | NUMBER                            |           | ISSUE  |  |
|  |                         |                                                               | 3        | 25 Assembly                       |           | 1      |  |