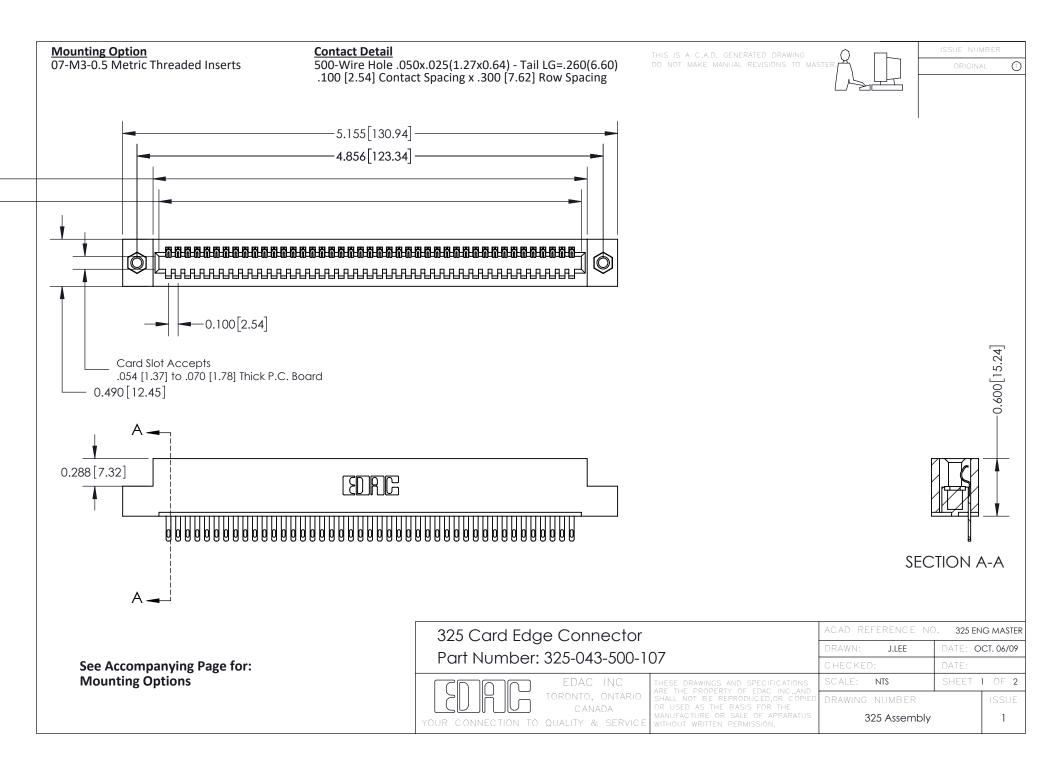

THIS IS A C.A.D. GENERATED DRAWING
DO NOT MAKE MANUAL REVISIONS TO MASTER.

ISSUE NUMBER

ORIGINAL

1

| 325 Card Edge Connector<br>Mounting Options |                                                                                                                                                                                                 | ACAD REFERENCE NO. 325 ENG MASTER |             |         |           |
|---------------------------------------------|-------------------------------------------------------------------------------------------------------------------------------------------------------------------------------------------------|-----------------------------------|-------------|---------|-----------|
|                                             |                                                                                                                                                                                                 | DRAWN:                            | J.LEE       | DATE: O | CT. 06/09 |
|                                             |                                                                                                                                                                                                 | CHECKED:                          |             | DATE:   |           |
| TORONTO, ONTARIO CANADA                     | THESE DRAWINGS AND SPECIFICATIONS ARE THE PROPERTY OF EDAC INC.,AND SHALL NOT BE REPRODUCED,OR COPIED OR USED AS THE BASIS FOR THE MANUFACTURE OR SALE OF APPARATUS WITHOUT WRITTEN PERMISSION. | SCALE:                            | NTS         | SHEET : | 2 OF 2    |
|                                             |                                                                                                                                                                                                 | DRAWING                           | NUMBER      |         | ISSUE     |
|                                             |                                                                                                                                                                                                 | 3                                 | 25 Assembly |         | 1         |