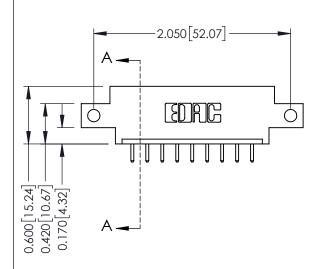

**Mounting Option** 

12-.128 (3.25) Dia. Side Mounting Holes

**Contact Detail** 

520-P.C. Tail .030x.018(0.76x0.46) - Tail LG=.175(4.45) .156 [3.96] Contact Spacing x .200 [5.08] Row Spacing

THIS IS A C.A.D. GENERATED DRAWING DO NOT MAKE MANUAL REVISIONS TO MASTER.