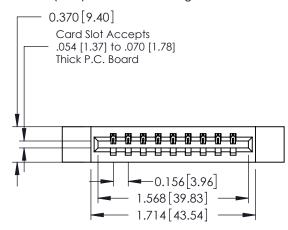

**Mounting Option** 

12-.128 (3.25) Dia. Side Mounting Holes

**Contact Detail** 

520-P.C. Tail .030x.018(0.76x0.46) - Tail LG=.175(4.45) .156 [3.96] Contact Spacing x .200 [5.08] Row Spacing

THIS IS A C.A.D. GENERATED DRAWING DO NOT MAKE MANUAL REVISIONS TO MASTER.