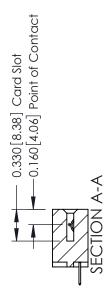

**Mounting Option** 

12-.128 (3.25) Dia. Side Mounting Holes

**Contact Detail** 

520-P.C. Tail .030x.018(0.76x0.46) - Tail LG=.175(4.45) .156 [3.96] Contact Spacing x .200 [5.08] Row Spacing

THIS IS A C.A.D. GENERATED DRAWING DO NOT MAKE MANUAL REVISIONS TO MASTER.