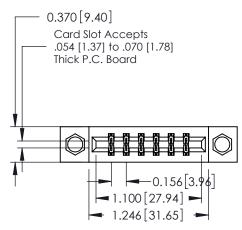

## **Contact Detail**

524-P.C. Tail .018 Sq.(0.46 Sq.) - Tail LG=.175(4.45) .156 [3.96] Contact Spacing x .200 [5.08] Row Spacing

THIS IS A C.A.D. GENERATED DRAWING DO NOT MAKE MANUAL REVISIONS TO MASTER.

## **See Accompanying Pages for:**

- **Contact Bend Details**
- **Mounting Options**

| 337 / 387 Series Card Edge Connector |
|--------------------------------------|
| Part Number: 337-012-524-808         |