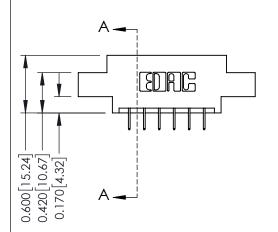

## **Mounting Option**

08-#4-40 Unified Threaded Inserts

## **Contact Detail**

524-P.C. Tail .018 Sq.(0.46 Sq.) - Tail LG=.175(4.45) .156 [3.96] Contact Spacing x .200 [5.08] Row Spacing

THIS IS A C.A.D. GENERATED DRAWING DO NOT MAKE MANUAL REVISIONS TO MASTER.