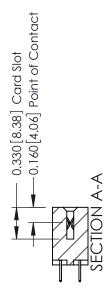

## **Contact Detail**

524-P.C. Tail .018 Sq.(0.46 Sq.) - Tail LG=.175(4.45) .156 [3.96] Contact Spacing x .200 [5.08] Row Spacing

THIS IS A C.A.D. GENERATED DRAWING DO NOT MAKE MANUAL REVISIONS TO MASTER.