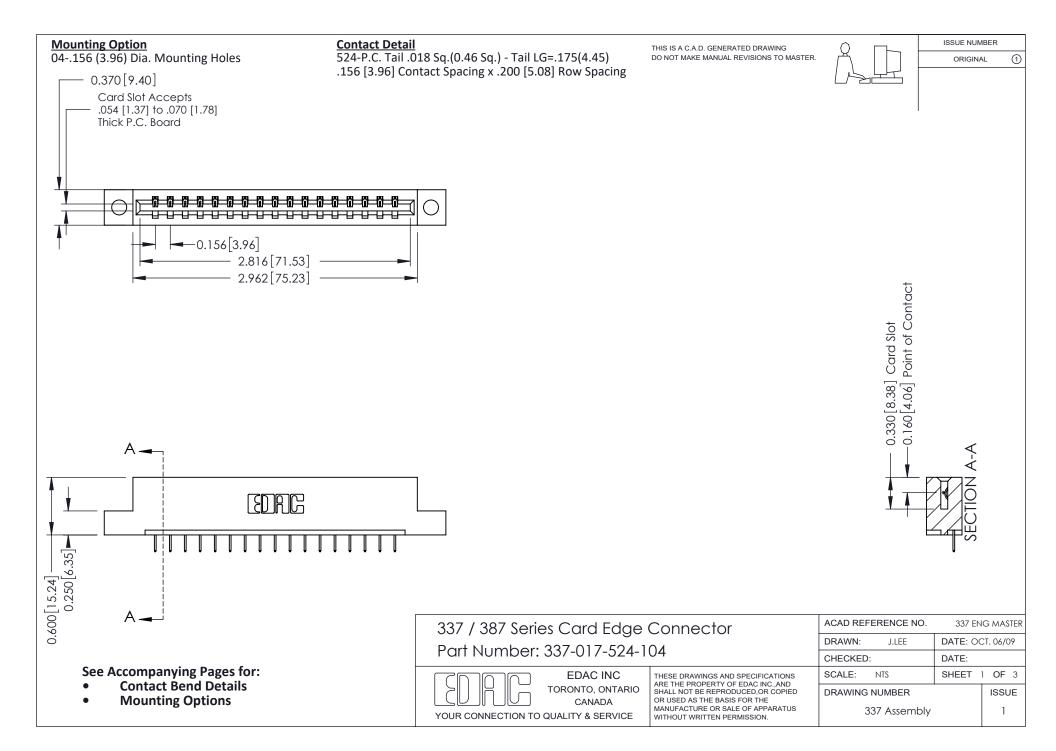

ISSUE NUMBER

ORIGINAL

1



| 337 / 387 Series Card Edge Connector<br>Contact Bend Detail           |                                                                                                                                                                                                  | ACAD REFERENCE NO. 337 E |                  | G MASTER      |
|-----------------------------------------------------------------------|--------------------------------------------------------------------------------------------------------------------------------------------------------------------------------------------------|--------------------------|------------------|---------------|
|                                                                       |