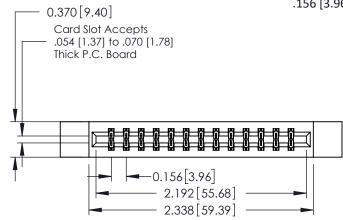

## **Contact Detail**

541-Wire Wrap .025 Sq.(0.64 Sq.) - Tail LG=.750(19.05) .156 [3.96] Contact Spacing x .200 [5.08] Row Spacing

THIS IS A C.A.D. GENERATED DRAWING DO NOT MAKE MANUAL REVISIONS TO MASTER.

## **See Accompanying Pages for:**

- **Contact Bend Details**
- **Mounting Options**

| 337 / 387 Series Card Edge Connector |
|--------------------------------------|
| Part Number: 337-026-541-212         |