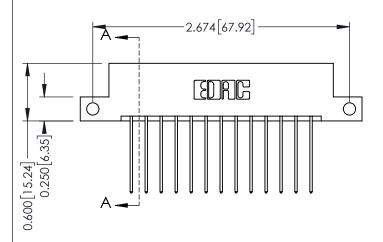

## **Mounting Option**

12-.128 (3.25) Dia. Side Mounting Holes

## **See Accompanying Pages for:**

- **Contact Bend Details**
- **Mounting Options**

| 337 / 387 Series Card Edge Connector |
|--------------------------------------|
| Part Number: 337-026-541-212         |