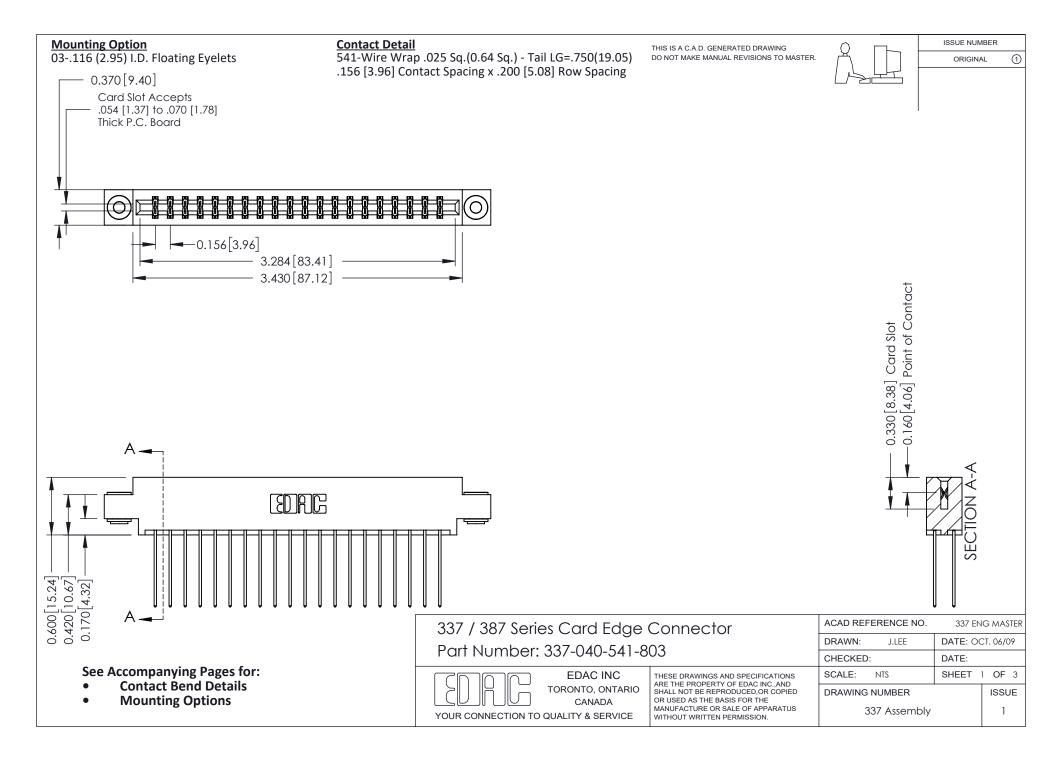

ISSUE NUMBER

ORIGINAL

1

| 337 / 387 Series Card Edge Connector<br>Contact Bend Detail           |                                                                                                                                                                                                  | ACAD REFERENCE NO. 337 E |                  | G MASTER      |
|-----------------------------------------------------------------------|--------------------------------------------------------------------------------------------------------------------------------------------------------------------------------------------------|--------------------------|------------------|---------------|
|                                                                       |                                                                                                                                                                                                  | DRAWN: J.LEE             | DATE: OCT. 06/09 |               |
|                                                                       |                                                                                                                                                                                                  | CHECKED: DATE:           |                  |               |
| EDAC INC TORONTO, ONTARIO CANADA YOUR CONNECTION TO QUALITY & SERVICE | THESE DRAWINGS AND SPECIFICATIONS ARE THE PROPERTY OF EDAC INC.,AND SHALL NOT BE REPRODUCED, OR COPIED OR USED AS THE BASIS FOR THE MANUFACTURE OR SALE OF APPARATUS WITHOUT WRITTEN PERMISSION. | SCALE: NTS               | SHEET            | 2 <b>OF</b> 3 |
|                                                                       |                                                                                                                                                                                                  | DRAWING NUMBER           |                  | ISSUE         |
|                                                                       |                                                                                                                                                                                                  | 337 Assembly             |                  | 1             |