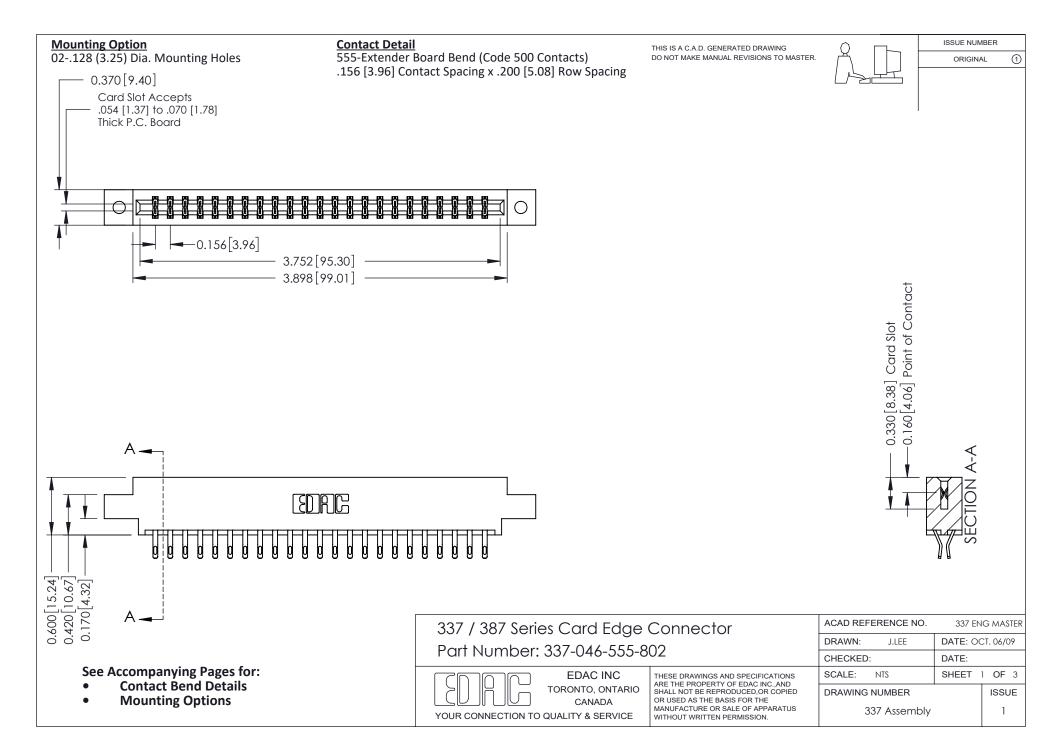

ISSUE NUMBER

ORIGINAL

1

| 337 / 387 Series Card Edge Connector<br>Contact Bend Detail           |                                                                                                                                                                                                  | ACAD REFERENCE NO. 337 E |                  | G MASTER      |
|-----------------------------------------------------------------------|--------------------------------------------------------------------------------------------------------------------------------------------------------------------------------------------------|--------------------------|------------------|---------------|
|                                                                       |                                                                                                                                                                                                  | DRAWN: J.LEE             | DATE: OCT. 06/09 |               |
|                                                                       |                                                                                                                                                                                                  | CHECKED:                 | CKED: DATE:      |               |
| EDAC INC TORONTO, ONTARIO CANADA YOUR CONNECTION TO QUALITY & SERVICE | THESE DRAWINGS AND SPECIFICATIONS ARE THE PROPERTY OF EDAC INC.,AND SHALL NOT BE REPRODUCED, OR COPIED OR USED AS THE BASIS FOR THE MANUFACTURE OR SALE OF APPARATUS WITHOUT WRITTEN PERMISSION. | SCALE: NTS               | SHEET            | 2 <b>OF</b> 3 |
|                                                                       |                                                                                                                                                                                                  | DRAWING NUMBER           |                  | ISSUE         |
|                                                                       |                                                                                                                                                                                                  | 337 Assembly             |                  | 1             |