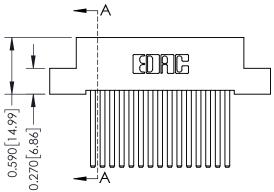

THIS IS A C.A.D. GENERATED DRAWING DO NOT MAKE MANUAL REVISIONS TO MASTER. ISSUE NUMBER

ORIGINAL

1

| 342 / 392 Series Card Edge Connector<br>Contact Bend Detail |                                                                   | ACAD REFERENCE NO. 342 ENG MASTER |             |                  |        |  |
|-------------------------------------------------------------|-------------------------------------------------------------------|-----------------------------------|-------------|------------------|--------|--|
|                                                             |                                                                   | DRAWN:                            | J.LEE       | DATE: OCT. 06/09 |        |  |
|                                                             |                                                                   | CHECKED:                          |             | DATE:            |        |  |
| EDAC INC                                                    | THESE DRAWINGS AND SPECIFICATIONS ARE THE PROPERTY OF EDAC INCAND | SCALE:                            | NTS         | SHEET :          | 2 OF 3 |  |
| TORONTO, ONTARIO                                            | SHALL NOT BE REPRODUCED, OR COPIED  OR USED AS THE BASIS FOR THE  | DRAWING                           | NUMBER      |                  | ISSUE  |  |
| YOUR CONNECTION TO QUALITY & SERVICE                        | MANUFACTURE OR SALE OF APPARATUS                                  | 3                                 | 42 Assembly |                  | 1      |  |