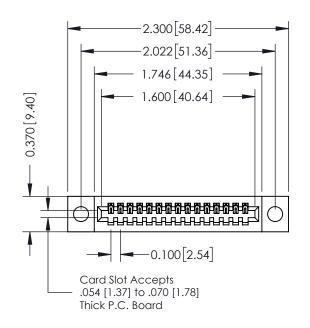

## **See Accompanying Pages for:**

- **Contact Bend Details**
- **Mounting Options**

| SECTION A-A                   |
|-------------------------------|
| ACAD REFERENCE NO. 242 ENC. N |

| 342 / 392 Card Edge Connector                                               | TOTAL TRETERIOR TO. 342 ETTO MITOTER |         |           |  |  |
|-----------------------------------------------------------------------------|--------------------------------------|---------|-----------|--|--|
| Part Number: 342-015-544-104                                                | DRAWN: J.LEE                         | DATE: O | CT. 06/09 |  |  |
| Pan Number. 342-013-344-104                                                 | CHECKED:                             | DATE:   |           |  |  |
| EDAC INC THESE DRAWINGS AND SPECIFICATION ARE THE PROPERTY OF EDAC INC., AT |                                      | SHEET 1 | 1 OF 3    |  |  |
| TORONTO, ONTARIO SHALL NOT BE REPRODUCED, OR COF                            |                                      |         | ISSUE     |  |  |
| YOUR CONNECTION TO QUALITY & SERVICE WITHOUT WRITTEN PERMISSION.            | 342 Assembly                         |         | 1         |  |  |