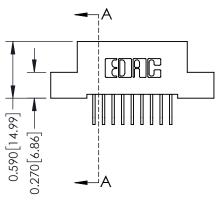

THIS IS A C.A.D. GENERATED DRAWING DO NOT MAKE MANUAL REVISIONS TO MASTER. ISSUE NUMBER

ORIGINAL

1

| 342 / 392 Series Card Edge Connector<br>Contact Bend Detail |                                                                  | ACAD REFERENCE NO. 342 ENG MASTER |             |                         |       |
|-------------------------------------------------------------|------------------------------------------------------------------|-----------------------------------|-------------|-------------------------|-------|
|                                                             |                                                                  | DRAWN:                            | J.LEE       | DATE: <b>OCT. 06/09</b> |       |
|                                                             |                                                                  | CHECKED:                          |             | DATE:                   |       |
| EDAC INC THESE DRAWINGS AND SPECIFICATION                   | SCALE:                                                           | NTS                               | SHEET :     | 2 OF 3                  |       |
| TORONTO, ONTARIO                                            | OR USED AS THE BASIS FOR THE<br>MANUFACTURE OR SALE OF APPARATUS | DRAWING                           | NUMBER      |                         | ISSUE |
| YOUR CONNECTION TO QUALITY & SERVICE                        |                                                                  | 3                                 | 42 Assembly |                         | 1     |