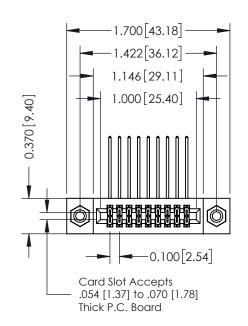

## **Contact Detail**

558-90 Degree Bend (Code 541 Contacts) .100 [2.54] Contact Spacing x .200 [5.08] Row Spacing

| 342 / 392 Card Edge Connector                                                                                     | ACAD REFERENCE NO. 342 ENG MASTER |         |           |  |
|-------------------------------------------------------------------------------------------------------------------|-----------------------------------|---------|-----------|--|
| Part Number: 342-018-558-208                                                                                      | DRAWN: J.LEE                      | DATE: O | CT. 06/09 |  |
| Pari Number: 342-018-338-208                                                                                      | CHECKED:                          | DATE:   |           |  |
| EDAC INC THESE DRAWINGS AND SPECIFICATIONS                                                                        | SCALE: NTS                        | SHEET   | 1 OF 3    |  |
| TORONTO, ONTARIO  ARE THE PROPERTY OF EDAC INCAND SHALL NOT BE REPRODUCED, OR COPIED OR USED AS THE RASIS FOR THE | DRAWING NUMBER                    |         | ISSUE     |  |
| YOUR CONNECTION TO QUALITY & SERVICE WITHOUT WRITTEN PERMISSION.                                                  | 342 Assembly                      |         | 1         |  |