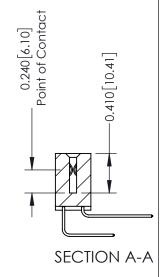

## **Contact Detail**

558-90 Degree Bend (Code 541 Contacts) .100 [2.54] Contact Spacing x .200 [5.08] Row Spacing

| 342 / 392 Card Edge Connector                                                                                     | ACAD REFERENCE NO. 342 ENG MASTER |         |           |  |
|-------------------------------------------------------------------------------------------------------------------|-----------------------------------|---------|-----------|--|
| Part Number: 342-018-558-208                                                                                      | DRAWN: J.LEE                      | DATE: O | CT. 06/09 |  |
| Pari Number: 342-018-338-208                                                                                      | CHECKED:                          | DATE:   |           |  |
| EDAC INC THESE DRAWINGS AND SPECIFICATIONS                                                                        | SCALE: NTS                        | SHEET   | 1 OF 3    |  |
| TORONTO, ONTARIO  ARE THE PROPERTY OF EDAC INCAND SHALL NOT BE REPRODUCED, OR COPIED OR USED AS THE RASIS FOR THE | DRAWING NUMBER                    |         | ISSUE     |  |
| YOUR CONNECTION TO QUALITY & SERVICE WITHOUT WRITTEN PERMISSION.                                                  | 342 Assembly                      |         | 1         |  |

THIS IS A C.A.D. GENERATED DRAWING DO NOT MAKE MANUAL REVISIONS TO MASTER. ISSUE NUMBER

ORIGINAL

1

| 342 / 392 Series Card Edge Connector<br>Contact Bend Detail |                                                                  | ACAD REFERENCE NO. 342 ENG MASTER |             |                         |       |
|-------------------------------------------------------------|------------------------------------------------------------------|-----------------------------------|-------------|-------------------------|-------|
|                                                             |                                                                  | DRAWN:                            | J.LEE       | DATE: <b>OCT. 06/09</b> |       |
|                                                             |                                                                  | CHECKED:                          |             | DATE:                   |       |
| EDAC INC THESE DRAWINGS AND SPECIFICATION                   | SCALE:                                                           | NTS                               | SHEET :     | 2 OF 3                  |       |
| TORONTO, ONTARIO                                            | OR USED AS THE BASIS FOR THE<br>MANUFACTURE OR SALE OF APPARATUS | DRAWING                           | NUMBER      |                         | ISSUE |
| YOUR CONNECTION TO QUALITY & SERVICE                        |                                                                  | 3                                 | 42 Assembly |                         | 1     |