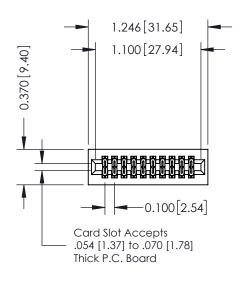

**Mounting Option** 01-No Mounting Lugs **Contact Detail** 

555-Extender Board Bend (Code 500 Contacts) .100 [2.54] Contact Spacing x .200 [5.08] Row Spacing

## 0.240 [6.10] Point of Contact 0.410[10.41] SECTION A-A

342 / 392 Card Edge Connector Part Number: 342-020-555-201

YOUR CONNECTION TO QUALITY & SERVICE

SHEET 1 OF 3 342 Assembly

J.LEE

342 ENG MASTER

DATE: OCT. 06/09