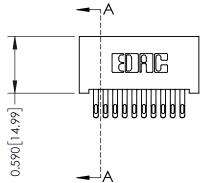

THIS IS A C.A.D. GENERATED DRAWING DO NOT MAKE MANUAL REVISIONS TO MASTER

ISSUE NUMBER

ORIGINAL

1

| 342 / 392 Card Edge Connector<br>Mounting Options |                                                                                                                                                                                               | ACAD REFERENCE NO. 342 ENG MASTER |                         |        |  |  |
|---------------------------------------------------|-----------------------------------------------------------------------------------------------------------------------------------------------------------------------------------------------|-----------------------------------|-------------------------|--------|--|--|
|                                                   |                                                                                                                                                                                               | DRAWN: J.LEE                      | DATE: <b>OCT. 06/09</b> |        |  |  |
|                                                   |                                                                                                                                                                                               | CHECKED:                          | DATE:                   |        |  |  |
| TORONTO, ONTARIO                                  | THESE DRAWINGS AND SPECIFICATIONS ARE THE PROPERTY OF EDAC INCAND SHALL NOT BE REPRODUCED,OR COPIED OR USED AS THE BASIS FOR THE MANUFACTURE OR SALE OF APPARATUS WITHOUT WRITTEN PERMISSION. | SCALE: NTS                        | SHEET :                 | 3 OF 3 |  |  |
|                                                   |                                                                                                                                                                                               | DRAWING NUMBER                    | •                       | ISSUE  |  |  |
| YOUR CONNECTION TO QUALITY & SERVICE              |                                                                                                                                                                                               | 342 Assembly                      |                         | 1      |  |  |