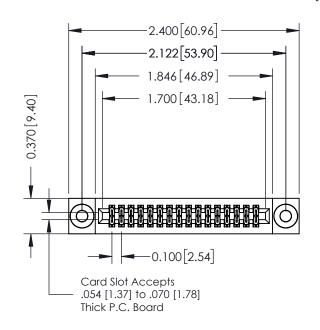

## **See Accompanying Pages for:**

- **Contact Bend Details**
- **Mounting Options**

| 342 / 392 Card Edge Connector |
|-------------------------------|
| Part Number: 342-032-521-203  |

YOUR CONNECTION TO QUALITY & SERVICE