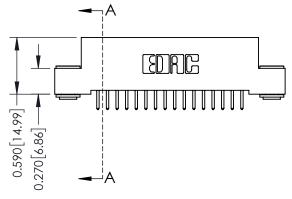

**Mounting Option** 

03-.116 (2.95) I.D. Floating Eyelets

**Contact Detail** 

521-P.C. Tail .025 Sq.(0.64 Sq.) - Tail LG=.160(4.06) .100 [2.54] Contact Spacing x .200 [5.08] Row Spacing





## 0.240 [6.10] Point of Contact 0.410[10.41] SECTION A-A

## **See Accompanying Pages for:**

- **Contact Bend Details**
- **Mounting Options**

| 342 / 392 Card Edge Connector |
|-------------------------------|
| Part Number: 342-032-521-203  |

YOUR CONNECTION TO QUALITY & SERVICE

342 ENG MASTER DATE: OCT. 06/09 J.LEE NTS SHEET 1 OF 3

342 Assembly

THIS IS A C.A.D. GENERATED DRAWING DO NOT MAKE MANUAL REVISIONS TO MASTER. ISSUE NUMBER

ORIGINAL

1



| 342 / 392 Series Card Edge Connector<br>Contact Bend Detail |                                                                                                                                     | ACAD REFERENCE NO. 342 ENG MASTER |             |          |          |
|-------------------------------------------------------------|----