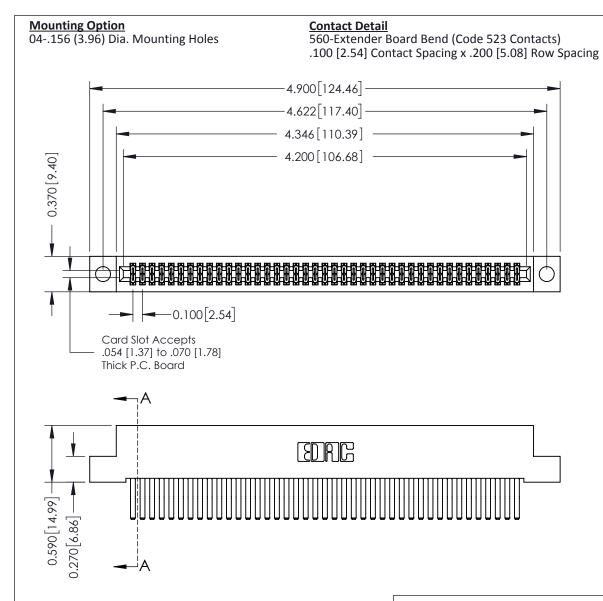

**See Accompanying Pages for:** 

- **Contact Bend Details**
- **Mounting Options**

342 / 392 Card Edge Connector Part Number: 342-082-560-204

YOUR CONNECTION TO QUALITY & SERVICE

| ACAD REFERENCE NO. 342 ENG MASTER |                  |  |  |
|-----------------------------------|------------------|--|--|
| DRAWN: J.LEE                      | DATE: OCT. 06/09 |  |  |
| CHECKED:                          | DATE:            |  |  |
| SCALE: NTS                        | SHEET 1 OF 3     |  |  |
| DRAWING NUMBER                    | ISSUE            |  |  |

342 Assembly

THIS IS A C.A.D. GENERATED DRAWING DO NOT MAKE MANUAL REVISIONS TO MASTER. ISSUE NUMBER

ORIGINAL

1

| 342 / 392 Series Card Edge Connector<br>Contact Bend Detail |                                                                                                                                   | ACAD REFERENCE NO. 342 ENG MASTER |             |                  |        |
|-------------------------------------------------------------|-----------------------------------------------------------------------------------------------------------------------------------|-----------------------------------|-------------|------------------|--------|
|                                                             |                                                                                                                                   | DRAWN:                            | J.LEE       | DATE: OCT. 06/09 |        |
|                                                             |                                                                                                                                   | CHECKED:                          |             | DATE:            |        |
| EDAC INC                                                    | ARE THE PROPERTY OF EDAC INC.,AND SHALL NOT BE REPRODUCED,OR COPIED OR USED AS THE BASIS FOR THE MANUFACTURE OR SALE OF APPARATUS | SCALE:                            | NTS         | SHEET :          | 2 OF 3 |
| TORONTO, ONTARIO                                            |                                                                                                                                   | DRAWING                           | NUMBER      |                  | ISSUE  |
| YOUR CONNECTION TO QUALITY & SERVICE                        |                                                                                                                                   | 3                                 | 42 Assembly |                  | 1      |

THIS IS A C.A.D. GENERATED DRAWING DO NOT MAKE MANUAL REVISIONS TO MASTER

ISSUE NUMBER

ORIGINAL

1

| 342 / 392 Card Edge Connector<br>Mounting Options |                                                                                                                                     | ACAD REFERENCE NO. 342 ENG MASTER |                         |        |  |
|---------------------------------------------------|-------------------------------------------------------------------------------------------------------------------------------------|-----------------------------------|-------------------------|--------|--|
|                                                   |                                                                                                                                     | DRAWN: J.LEE                      | DATE: <b>OCT. 06/09</b> |        |  |
|                                                   |                                                                                                                                     | CHECKED:                          | DATE:                   |        |  |
| EDAC INC                                          | ARE THE PROPERTY OF EDAC INC., AND SHALL NOT BE REPRODUCED, OR COPIED OR USED AS THE BASIS FOR THE MANUFACTURE OR SALE OF APPARATUS | SCALE: NTS                        | SHEET :                 | 3 OF 3 |  |
| TORONTO, ONTARIO                                  |                                                                                                                                     | DRAWING NUMBER                    | •                       | ISSUE  |  |
| YOUR CONNECTION TO QUALITY & SERVICE              |                                                                                                                                     | 342 Assembly                      |                         | 1      |  |