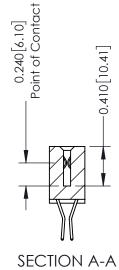

342 Assembly

THIS IS A C.A.D. GENERATED DRAWING DO NOT MAKE MANUAL REVISIONS TO MASTER. ISSUE NUMBER

ORIGINAL

1

| 342 / 392 Series Card Edge Connector<br>Contact Bend Detail |                                                                                                                                   | ACAD REFERENCE NO. 342 ENG MASTER |             |                  |        |
|-------------------------------------------------------------|-----------------------------------------------------------------------------------------------------------------------------------|-----------------------------------|-------------|------------------|--------|
|                                                             |                                                                                                                                   | DRAWN:                            | J.LEE       | DATE: OCT. 06/09 |        |
|                                                             |                                                                                                                                   | CHECKED:                          |             | DATE:            |        |
| EDAC INC                                                    | ARE THE PROPERTY OF EDAC INC.,AND SHALL NOT BE REPRODUCED,OR COPIED OR USED AS THE BASIS FOR THE MANUFACTURE OR SALE OF APPARATUS | SCALE:                            | NTS         | SHEET :          | 2 OF 3 |
| TORONTO, ONTARIO                                            |                                                                                                                                   | DRAWING                           | NUMBER      |                  | ISSUE  |
| YOUR CONNECTION TO QUALITY & SERVICE                        |                                                                                                                                   | 3                                 | 42 Assembly |                  | 1      |