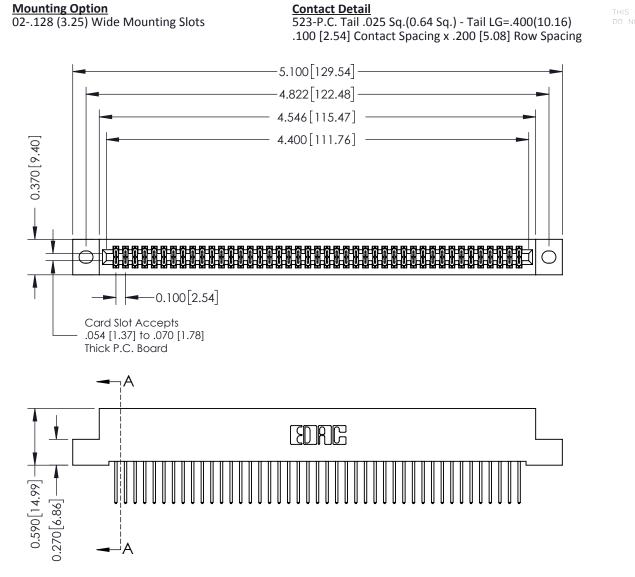

THIS IS A C.A.D. GENERATED DRAWING DO NOT MAKE MANUAL REVISIONS TO MASTER

ISSUE NUMBER

ORIGINAL

1

| 342 / 392 Card Edge Conne            | ACAD REFERENCE NO. 342 ENG MASTER                                                                                                                                                               |                |                  |        |
|--------------------------------------|-------------------------------------------------------------------------------------------------------------------------------------------------------------------------------------------------|----------------|------------------|--------|
| Mounting Options                     |                                                                                                                                                                                                 | DRAWN: J.LEE   | DATE: OCT. 06/09 |        |
|                                      |                                                                                                                                                                                                 | CHECKED:       | DATE:            |        |
| EDAC INC                             | THESE DRAWINGS AND SPECIFICATIONS ARE THE PROPERTY OF EDAC INC.,AND SHALL NOT BE REPRODUCED,OR COPIED OR USED AS THE BASIS FOR THE MANUFACTURE OR SALE OF APPARATUS WITHOUT WRITTEN PERMISSION. | SCALE: NTS     | SHEET :          | 3 OF 3 |
| TORONTO, ONTARIO                     |                                                                                                                                                                                                 | DRAWING NUMBER | •                | ISSUE  |
| YOUR CONNECTION TO QUALITY & SERVICE |                                                                                                                                                                                                 | 342 Assembly   |                  | 1      |