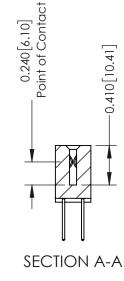

342 Assembly

THIS IS A C.A.D. GENERATED DRAWING DO NOT MAKE MANUAL REVISIONS TO MASTER. ISSUE NUMBER

ORIGINAL

1

| 342 / 392 Series Card Edge Connector |                                                                                                                                                                                                 |         | ACAD REFERENCE NO. 342 ENG MASTER |                  |        |  |
|--------------------------------------|-------------------------------------------------------------------------------------------------------------------------------------------------------------------------------------------------|---------|-----------------------------------|------------------|--------|--|
| Contact Bend Detail                  |                                                                                                                                                                                                 | DRAWN:  | J.LEE                             | DATE: OCT. 06/09 |        |  |
| Comaci bena Deraii                   | bend Defail                                                                                                                                                                                     |         | CHECKED:                          |                  | DATE:  |  |
| >                                    | THESE DRAWINGS AND SPECIFICATIONS ARE THE PROPERTY OF EDAC INC.,AND SHALL NOT BE REPRODUCED,OR COPIED OR USED AS THE BASIS FOR THE MANUFACTURE OR SALE OF APPARATUS WITHOUT WRITTEN PERMISSION. | SCALE:  | NTS                               | SHEET :          | 2 OF 3 |  |
|                                      |                                                                                                                                                                                                 | DRAWING | NUMBER                            |                  | ISSUE  |  |
| YOUR CONNECTION TO QUALITY & SERVICE |                                                                                                                                                                                                 | 3       | 42 Assembly                       |                  | 1      |  |