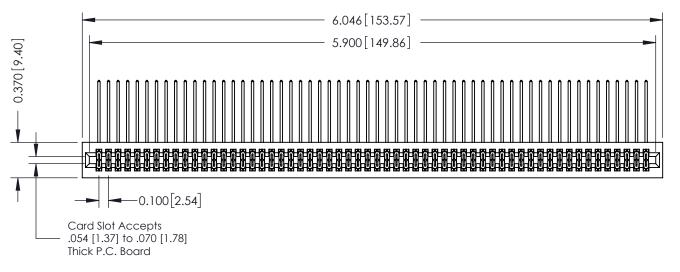

## **See Accompanying Pages for:**

- **Contact Bend Details**
- **Mounting Options**

342 / 392 Card Edge Connector Part Number: 342-116-559-201

YOUR CONNECTION TO QUALITY & SERVICE

CANADA

342 ENG MASTER J.LEE DATE: OCT. 06/09 SHEET 1 OF 3

342 Assembly

THIS IS A C.A.D. GENERATED DRAWING DO NOT MAKE MANUAL REVISIONS TO MASTER. ISSUE NUMBER

ORIGINAL

1

| 342 / 392 Series Card Edge Connector<br>Contact Bend Detail |                                                                                                                                                                                                  | ACAD REFERENCE NO. 342 ENG MASTER |             |                  |        |
|-------------------------------------------------------------|--------------------------------------------------------------------------------------------------------------------------------------------------------------------------------------------------|-----------------------------------|-------------|------------------|--------|
|                                                             |                                                                                                                                                                                                  | DRAWN:                            | J.LEE       | DATE: OCT. 06/09 |        |
|                                                             |                                                                                                                                                                                                  | CHECKED:                          |             | DATE:            |        |
| TORONTO, ONTARIO                                            | THESE DRAWINGS AND SPECIFICATIONS ARE THE PROPERTY OF EDAC INC. AND SHALL NOT BE REPRODUCED, OR COPIED OR USED AS THE BASIS FOR THE MANUFACTURE OR SALE OF APPARATUS WITHOUT WRITTEN PERMISSION. | SCALE:                            | NTS         | SHEET :          | 2 OF 3 |
|                                                             |                                                                                                                                                                                                  | DRAWING                           | NUMBER      |                  | ISSUE  |
| YOUR CONNECTION TO QUALITY & SERVICE                        |                                                                                                                                                                                                  | 3                                 | 42 Assembly |                  | 1      |