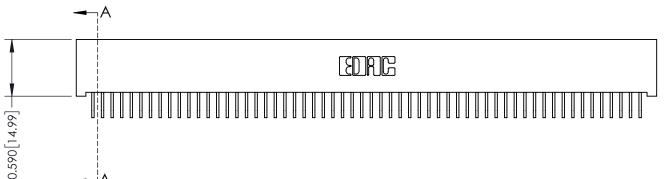

342 Assembly

THIS IS A C.A.D. GENERATED DRAWING DO NOT MAKE MANUAL REVISIONS TO MASTER. ISSUE NUMBER

ORIGINAL

1

| 342 / 392 Series Card Edge Connector<br>Contact Bend Detail |                                                                                                                                                                                                  | ACAD REFERENCE NO. 342 ENG MASTER |             |                  |        |
|-------------------------------------------------------------|--------------------------------------------------------------------------------------------------------------------------------------------------------------------------------------------------|-----------------------------------|-------------|------------------|--------|
|                                                             |                                                                                                                                                                                                  | DRAWN:                            | J.LEE       | DATE: OCT. 06/09 |        |
|                                                             |                                                                                                                                                                                                  | CHECKED:                          |             | DATE:            |        |
| TORONTO, ONTARIO                                            | THESE DRAWINGS AND SPECIFICATIONS ARE THE PROPERTY OF EDAC INC. AND SHALL NOT BE REPRODUCED, OR COPIED OR USED AS THE BASIS FOR THE MANUFACTURE OR SALE OF APPARATUS WITHOUT WRITTEN PERMISSION. | SCALE:                            | NTS         | SHEET :          | 2 OF 3 |
|                                                             |                                                                                                                                                                                                  | DRAWING                           | NUMBER      |                  | ISSUE  |
| YOUR CONNECTION TO QUALITY & SERVICE                        |                                                                                                                                                                                                  | 3                                 | 42 Assembly |                  | 1      |