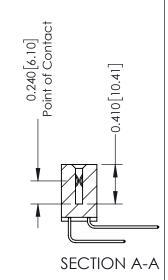

**Mounting Option** 01-No Mounting Lugs **Contact Detail** 

559-90 Degree Bend (Code 541 Contacts) .100 [2.54] Contact Spacing x .200 [5.08] Row Spacing

342 Assembly

THIS IS A C.A.D. GENERATED DRAWING DO NOT MAKE MANUAL REVISIONS TO MASTER. ISSUE NUMBER

ORIGINAL

1

| 342 / 392 Series Card Edge Connector<br>Contact Bend Detail |                                                                                                                                                                                                  | ACAD REFERENCE NO. 342 ENG MASTER |             |                  |        |
|-------------------------------------------------------------|--------------------------------------------------------------------------------------------------------------------------------------------------------------------------------------------------|-----------------------------------|-------------|------------------|--------|
|                                                             |                                                                                                                                                                                                  | DRAWN:                            | J.LEE       | DATE: OCT. 06/09 |        |
|                                                             |                                                                                                                                                                                                  | CHECKED:                          |             | DATE:            |        |
| TORONTO, ONTARIO                                            | THESE DRAWINGS AND SPECIFICATIONS ARE THE PROPERTY OF EDAC INC. AND SHALL NOT BE REPRODUCED, OR COPIED OR USED AS THE BASIS FOR THE MANUFACTURE OR SALE OF APPARATUS WITHOUT WRITTEN PERMISSION. | SCALE:                            | NTS         | SHEET :          | 2 OF 3 |
|                                                             |                                                                                                                                                                                                  | DRAWING                           | NUMBER      |                  | ISSUE  |
| YOUR CONNECTION TO QUALITY & SERVICE                        |                                                                                                                                                                                                  | 3                                 | 42 Assembly |                  | 1      |