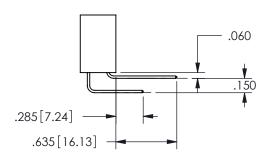

## <u>Contact Dimensions:</u> 500-Wire Hole .050x.025(1.27x0.64) - Tail LG=.260(6.60) .100 (2.54) Contact Spacing x .200 (5.08) Row Spacing

.330[8.38] POINT OF CARD SLOT CONTACT .370 9.4

.160 4.06