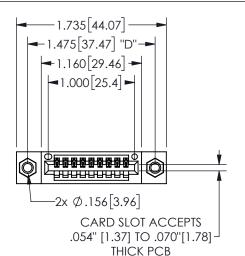

## 345/395 SERIES CARD EDGE CONNECTOR PART NUMBER: 345-009-500-607

YOUR CONNECTION TO QUALITY & SERVICE

**EDAC INC** TORONTO, ONTARIO CANADA

THESE DRAWINGS AND SPECIFICATIONS ARE THE PROPERTY OF EDAC INC.,AND SHALL NOT BE REPRODUCED, OR COPIED OR USED AS THE BASIS FOR THE MANUFACTURE OR SALE OF APPARATUS WITHOUT WRITTEN PERMISSION.

THIS IS A C.A.D. GENERATED DRAWING DO NOT MAKE MANUAL REVISIONS TO MASTER.

ISSUE NUMBER

ORIGINAL

1