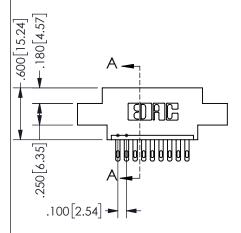

| SECTION A-A         |                  |       |
|---------------------|------------------|-------|
| ACAD REFERENCE NO.  | 345-ENG-MASTER   |       |
| DRAWN: R.STA.MONICA | DATE:MAY.16/2017 |       |
| CHECKED:            | DATE:            |       |
| SCALE: NTS          | SHEET 1          | OF 2  |
| DRAWING NUMBER      |                  | ISSUE |
| 345-ENG-MASTER      |                  | 1     |