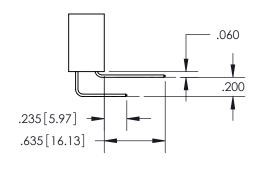

ORIGINAL 1

ISSUE NUMBER

**Contact Code 558** 

Contact Code 559

**Contact Code 560** 

- INSULATOR MATERIAL: THERMOPLASTIC POLYESTER, UL 94V-0
- DAP MATERIAL AVAILABLE UPON REQUEST
- CONTACT MATERIAL; COPPER ALLOY