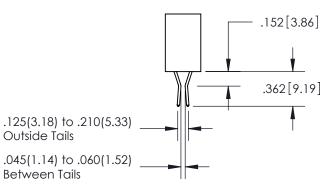

ORIGINAL 1

ISSUE NUMBER

**Contact Code 558** 

Contact Code 559

**Contact Code 560** 

- INSULATOR MATERIAL: THERMOPLASTIC POLYESTER, UL 94V-0
- DAP MATERIAL AVAILABLE UPON REQUEST
- CONTACT MATERIAL; COPPER ALLOY