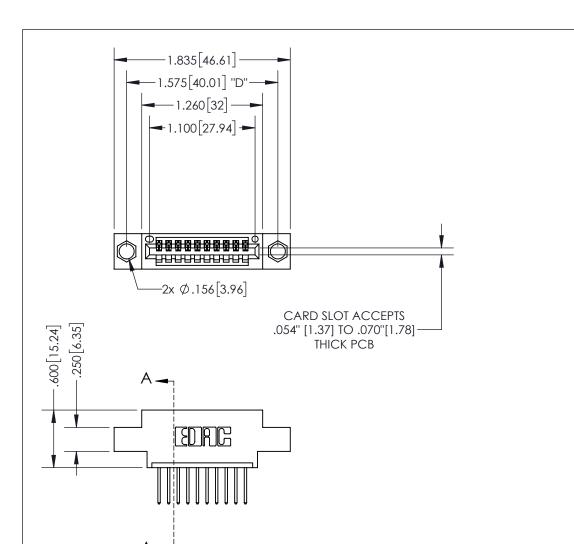

THIS IS A C.A.D. GENERATED DRAWING DO NOT MAKE MANUAL REVISIONS TO MASTER.

ISSUE NUMBER

1

ORIGINAL

.160 4.06 POINT OF CONTACT .330 [8.38] -.370[9.4] **CARD SLOT** 

SECTION A-A

**Contact Dimensions:** 523-P.C. Tail .025 Sq.(0.64 Sq.) - Tail LG=.390(9.91) .100 (2.54) Contact Spacing x .200 (5.08) Row Spacing

INSULATOR MATERIAL: THERMOPLASTIC PBT, UL 94V-0 CONTACT MATERIAL; COPPER TIN ALLOY CONTACT PLATING: GOLD ON THE MATING AREA, TIN PLATING ON THE CONTACT TAILS, NICKEL UNDERPLATE

345/395 SERIES CARD EDGE CONNECTOR PART NUMBER: 345-010-523-604