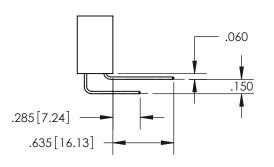

ORIGINAL 1

ISSUE NUMBER

**Contact Code 558** 

Contact Code 559

**Contact Code 560** 

- INSULATOR MATERIAL: THERMOPLASTIC POLYESTER, UL 94V-0
- DAP MATERIAL AVAILABLE UPON REQUEST
- CONTACT MATERIAL; COPPER ALLOY