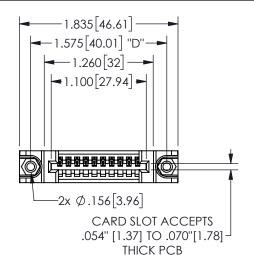

## 345/395 SERIES CARD EDGE CONNECTOR PART NUMBER: 345-010-524-688

EDAC INC TORONTO, ONTARIO CANADA

YOUR CONNECTION TO QUALITY & SERVICE

THESE DRAWINGS AND SPECIFICATIONS ARE THE PROPERTY OF EDAC INC., AND SHALL NOT BE REPRODUCED, OR COPIED OR USED AS THE BASIS FOR THE MANUFACTURE OR SALE OF APPARATUS WITHOUT WRITTEN PERMISSION.

| SECTION A-A        |                     |
|--------------------|---------------------|
| ACAD REFERENCE NO. | 345-ENG-MASTER      |
| DRAWN: R.STA.MONIC | CA DATE:MAY.16/2017 |
| CHECKED:           | DATE:               |
| SCALE: NTS         | SHEET 1 OF 2        |
| DRAWING NUMBER     | ISSUE               |
| 345-ENG-MAST       | TER 1               |