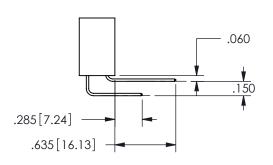

THIS IS A C.A.D. GENERATED DRAWING DO NOT MAKE MANUAL REVISIONS TO MASTER.

ISSUE NUMBER

ORIGINAL

1

Contact Dimensions: 524-P.C. Tail .018 Sq.(0.46 Sq.) - Tail LG=.175(4.45) .100 (2.54) Contact Spacing x .200 (5.08) Row Spacing .330[8.38]
CARD SLOT

.160[4.06]
POINT OF CONTACT

.370[9.4]

ISSUE NUMBER ORIGINAL

1

**Contact Code 558** 

Contact Code 559

**Contact Code 560** 

INSULATOR MATERIAL: THERMOPLASTIC POLYESTER, UL 94V-0 DAP MATERIAL AVAILABLE UPON REQUEST

CONTACT MATERIAL; COPPER ALLOY CONTACT PLATING: GOLD ON THE MATING AREA, TIN PLATING ON THE CONTACT TAILS, NICKEL UNDERPLATE

345/395 SERIES CARD EDGE CONNECTOR CONTACT CODE 555,556,558,559,560 DIMENSIONS

YOUR CONNECTION TO QUALITY & SERVICE

**EDAC INC** TORONTO, ONTARIO CANADA

THESE DRAWINGS AND SPECIFICATIONS ARE THE PROPERTY OF EDAC INC.,AND SHALL NOT BE REPRODUCED, OR COPIED OR USED AS THE BASIS FOR THE MANUFACTURE OR SALE OF APPARATUS WITHOUT WRITTEN PERMISSION.