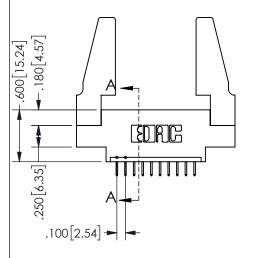

| SECTION A-A        |                     |
|--------------------|---------------------|
| ACAD REFERENCE NO. | 345-ENG-MASTER      |
| DRAWN: R.STA.MONIC | CA DATE:MAY.16/2017 |
| CHECKED:           | DATE:               |
| SCALE: NTS         | SHEET 1 OF 2        |
| DRAWING NUMBER     | ISSUE               |
| 345-ENG-MAST       | TER 1               |