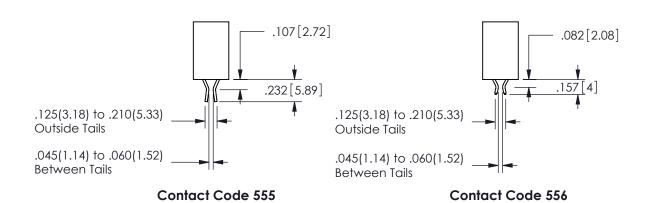

THIS IS A C.A.D. GENERATED DRAWING DO NOT MAKE MANUAL REVISIONS TO MASTER.

ISSUE NUMBER

ORIGINAL

1

<u>Contact Dimensions:</u>
520-P.C. Tail .030x.018(0.76x0.46) - Tail LG=.175(4.45)
.100 (2.54) Contact Spacing x .200 (5.08) Row Spacing

SECTION A\_A

ORIGINAL 1

ISSUE NUMBER

**Contact Code 558** 

Contact Code 559

**Contact Code 560** 

INSULATOR MATERIAL: THERMOPLASTIC POLYESTER, UL 94V-0

DAP MATERIAL AVAILABLE UPON REQUEST

CONTACT MATERIAL; COPPER ALLOY

CONTACT PLATING: GOLD ON THE MATING AREA, TIN PLATING ON THE CONTACT TAILS, NICKEL UNDERPLATE

## 345/395 SERIES CARD EDGE CONNECTOR CONTACT CODE 555,556,558,559,560 DIMENSIONS

YOUR CONNECTION TO QUALITY & SERVICE

**EDAC INC** TORONTO, ONTARIO CANADA

THESE DRAWINGS AND SPECIFICATIONS ARE THE PROPERTY OF EDAC INC.,AND SHALL NOT BE REPRODUCED, OR COPIED OR USED AS THE BASIS FOR THE MANUFACTURE OR SALE OF APPARATUS WITHOUT WRITTEN PERMISSION.

| ACAD REFERENCE NO.  | 345-ENG-MASTER   |
|---------------------|------------------|
| DRAWN: R.STA.MONICA | DATE:MAY.16/2017 |
| CHECKED:            | DATE:            |
| SCALE: 1:1          | SHEET 2 OF 2     |
| DRAWING NUMBER      | ISSUE            |
| 345-ENG-MASTER      | 1                |