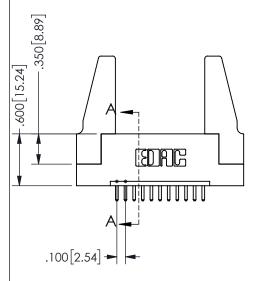

## 345/395 SERIES CARD EDGE CONNECTOR PART NUMBER: 345-011-520-188

EDAC INC TORONTO, ONTARIO CANADA

YOUR CONNECTION TO QUALITY & SERVICE

THESE DRAWINGS AND SPECIFICATIONS ARE THE PROPERTY OF EDAC INC.,AND SHALL NOT BE REPRODUCED,OR COPIED OR USED AS THE BASIS FOR THE MANUFACTURE OR SALE OF APPARATUS WITHOUT WRITTEN PERMISSION.

| JI             |                                  | 4 / 1-/ /                 |
|----------------|----------------------------------|---------------------------|
| ENCE NO.       | 345-ENC                          | 3-MASTER                  |
| STA.MONICA     | DATE:MA                          | Y.16/2017                 |
|                | DATE:                            |                           |
| NTS            | SHEET 1                          | OF 2                      |
| DRAWING NUMBER |                                  | ISSUE                     |
| 345-ENG-MASTER |                                  | 1                         |
|                | ENCE NO.  STA.MONICA  NTS  UMBER | DATE:  NTS SHEET 1  UMBER |