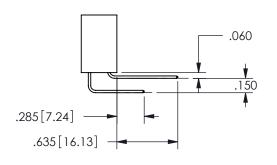

THIS IS A C.A.D. GENERATED DRAWING DO NOT MAKE MANUAL REVISIONS TO MASTER.

ISSUE NUMBER

ORIGINAL

1

<u>Contact Dimensions:</u>
520-P.C. Tail .030x.018(0.76x0.46) - Tail LG=.175(4.45)
.100 (2.54) Contact Spacing x .200 (5.08) Row Spacing

.330[8.38] .160[4.06] POINT OF CONTACT