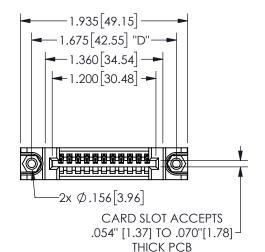

## 345/395 SERIES CARD EDGE CONNECTOR PART NUMBER: 345-011-520-188

EDAC INC TORONTO, ONTARIO CANADA

YOUR CONNECTION TO QUALITY & SERVICE

THESE DRAWINGS AND SPECIFICATIONS ARE THE PROPERTY OF EDAC INC.,AND SHALL NOT BE REPRODUCED,OR COPIED OR USED AS THE BASIS FOR THE MANUFACTURE OR SALE OF APPARATUS WITHOUT WRITTEN PERMISSION.

| JI             |                                  | 4 / 1-/ /                 |
|----------------|----------------------------------|---------------------------|
| ENCE NO.       | 345-ENC                          | 3-MASTER                  |
| STA.MONICA     | DATE:MA                          | Y.16/2017                 |
|                | DATE:                            |                           |
| NTS            | SHEET 1                          | OF 2                      |
| DRAWING NUMBER |                                  | ISSUE                     |
| 345-ENG-MASTER |                                  | 1                         |
|                | ENCE NO.  STA.MONICA  NTS  UMBER | DATE:  NTS SHEET 1  UMBER |