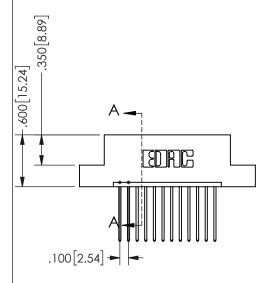

SECTION A-A

| .330[8.38]<br>CARD SLOT | .160[4.06]<br>POINT OF<br>CONTACT |
|-------------------------|-----------------------------------|
| .370[9.4]               |                                   |

ISSUE NUMBER ORIGINAL

1

**Contact Code 558** 

Contact Code 559

Contact Code 560

INSULATOR MATERIAL: THERMOPLASTIC POLYESTER, UL 94V-0 DAP MATERIAL AVAILABLE UPON REQUEST

CONTACT MATERIAL; COPPER ALLOY CONTACT PLATING: GOLD ON THE MATING AREA, TIN PLATING ON THE CONTACT TAILS, NICKEL UNDERPLATE