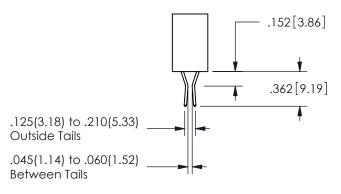

THIS IS A C.A.D. GENERATED DRAWING DO NOT MAKE MANUAL REVISIONS TO MASTER.

ISSUE NUMBER

ORIGINAL

1

Contact Dimensions: 542-Wire Wrap .025 Sq.(0.64 Sq.) - Tail LG=.645(16.38) .100 (2.54) Contact Spacing x .200 (5.08) Row Spacing 345/395 SERIES CARD EDGE CONNECTOR PART NUMBER: 345-012-542-108