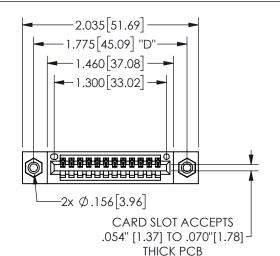

THIS IS A C.A.D. GENERATED DRAWING DO NOT MAKE MANUAL REVISIONS TO MASTER.

ISSUE NUMBER

ORIGINAL

1

Contact Dimensions: 542-Wire Wrap .025 Sq.(0.64 Sq.) - Tail LG=.645(16.38) .100 (2.54) Contact Spacing x .200 (5.08) Row Spacing 345/395 SERIES CARD EDGE CONNECTOR PART NUMBER: 345-012-542-108

EDAC INC TORONTO, ONTARIO CANADA

YOUR CONNECTION TO QUALITY & SERVICE

THESE DRAWINGS AND SPECIFICATIONS ARE THE PROPERTY OF EDAC INC.,AND SHALL NOT BE REPRODUCED, OR COPIED OR USED AS THE BASIS FOR THE MANUFACTURE OR SALE OF APPARATUS WITHOUT WRITTEN PERMISSION.