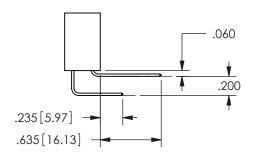

THIS IS A C.A.D. GENERATED DRAWING DO NOT MAKE MANUAL REVISIONS TO MASTER.

ISSUE NUMBER

ORIGINAL

1

Contact Dimensions: 542-Wire Wrap .025 Sq.(0.64 Sq.) - Tail LG=.645(16.38) .100 (2.54) Contact Spacing x .200 (5.08) Row Spacing 345/395 SERIES CARD EDGE CONNECTOR PART NUMBER: 345-012-542-108