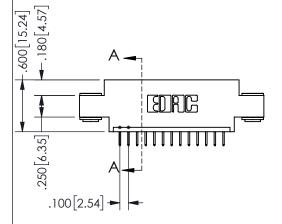

## **SECTION A-A**

345/395 SERIES CARD EDGE CONNECTOR PART NUMBER: 345-013-524-603

**EDAC INC** TORONTO, ONTARIO CANADA

THESE DRAWINGS AND SPECIFICATIONS ARE THE PROPERTY OF EDAC INC., AND SHALL NOT BE REPRODUCED, OR COPIED OR USED AS THE BASIS FOR THE MANUFACTURE OR SALE OF APPARATUS WITHOUT WRITTEN PERMISSION.