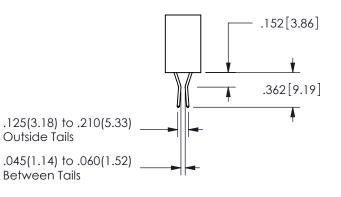

THIS IS A C.A.D. GENERATED DRAWING DO NOT MAKE MANUAL REVISIONS TO MASTER.

ISSUE NUMBER

ORIGINAL

1

**Contact Dimensions:** 524-P.C. Tail .018 Sq.(0.46 Sq.) - Tail LG=.175(4.45) .100 (2.54) Contact Spacing x .200 (5.08) Row Spacing

ISSUE NUMBER ORIGINAL

1

**Contact Code 558** 

Contact Code 559

**Contact Code 560** 

INSULATOR MATERIAL: THERMOPLASTIC POLYESTER, UL 94V-0 DAP MATERIAL AVAILABLE UPON REQUEST

CONTACT MATERIAL; COPPER ALLOY CONTACT PLATING: GOLD ON THE MATING AREA, TIN PLATING ON THE CONTACT TAILS, NICKEL UNDERPLATE

345/395 SERIES CARD EDGE CONNECTOR CONTACT CODE 555,556,558,559,560 DIMENSIONS

YOUR CONNECTION TO QUALITY & SERVICE

**EDAC INC** TORONTO, ONTARIO CANADA

THESE DRAWINGS AND SPECIFICATIONS ARE THE PROPERTY OF EDAC INC.,AND SHALL NOT BE REPRODUCED, OR COPIED OR USED AS THE BASIS FOR THE MANUFACTURE OR SALE OF APPARATUS WITHOUT WRITTEN PERMISSION.