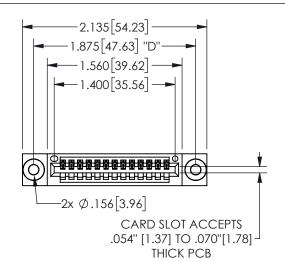

.160 4.06 .330[8.38] POINT OF CARD SLOT CONTACT

## **SECTION A-A**

345/395 SERIES CARD EDGE CONNECTOR PART NUMBER: 345-013-524-603

**EDAC INC** TORONTO, ONTARIO CANADA

THESE DRAWINGS AND SPECIFICATIONS ARE THE PROPERTY OF EDAC INC., AND SHALL NOT BE REPRODUCED, OR COPIED OR USED AS THE BASIS FOR THE MANUFACTURE OR SALE OF APPARATUS WITHOUT WRITTEN PERMISSION.