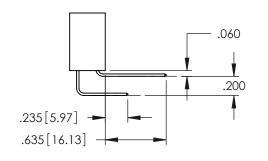

Contact Dimensions: 523-P.C. Tail .025 Sq.(0.64 Sq.) - Tail LG=.390(9.91) .100 (2.54) Contact Spacing x .200 (5.08) Row Spacing

- INSULATOR MATERIAL: THERMOPLASTIC PBT BLACK, UL 94V-0
- CONTACT MATERIAL; COPPER TIN ALLOY
  CONTACT PLATING: GOLD ON THE MATING AREA, TIN PLATING
  ON THE CONTACT TAILS, NICKEL UNDERPLATE