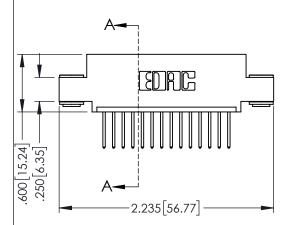

Contact Dimensions: 523-P.C. Tail .025 Sq.(0.64 Sq.) - Tail LG=.390(9.91) .100 (2.54) Contact Spacing x .200 (5.08) Row Spacing

- INSULATOR MATERIAL: THERMOPLASTIC PBT BLACK, UL 94V-0
- CONTACT MATERIAL; COPPER TIN ALLOY
  CONTACT PLATING: GOLD ON THE MATING AREA, TIN PLATING
  ON THE CONTACT TAILS, NICKEL UNDERPLATE