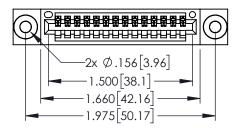

Contact Dimensions: 523-P.C. Tail .025 Sq.(0.64 Sq.) - Tail LG=.390(9.91) .100 (2.54) Contact Spacing x .200 (5.08) Row Spacing

- INSULATOR MATERIAL: THERMOPLASTIC PBT BLACK, UL 94V-0
- CONTACT MATERIAL; COPPER TIN ALLOY
  CONTACT PLATING: GOLD ON THE MATING AREA, TIN PLATING
  ON THE CONTACT TAILS, NICKEL UNDERPLATE