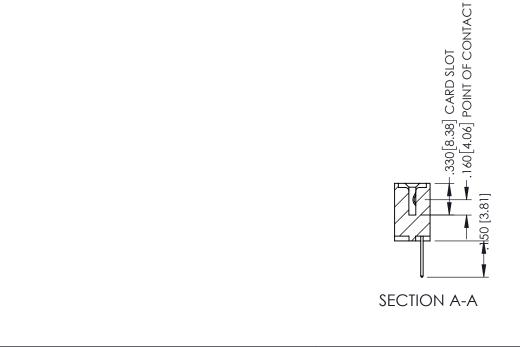

Contact Dimensions: 523-P.C. Tail .025 Sq.(0.64 Sq.) - Tail LG=.390(9.91) .100 (2.54) Contact Spacing x .200 (5.08) Row Spacing

- INSULATOR MATERIAL: THERMOPLASTIC PBT BLACK, UL 94V-0
- CONTACT MATERIAL; COPPER TIN ALLOY
  CONTACT PLATING: GOLD ON THE MATING AREA, TIN PLATING
  ON THE CONTACT TAILS, NICKEL UNDERPLATE