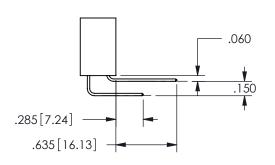

## **Contact Dimensions:** 556-Extender Board Bend (Code 520 Contacts) See Sheet 2 for Contact Code 555, 556, 558, 559, 560 **Dimensions**

.160 4.06 .330[8.38] POINT OF CARD SLOT CONTACT