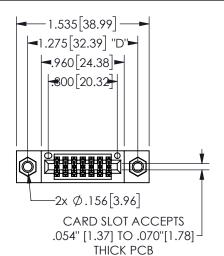

## **SECTION A-A**

345/395 SERIES CARD EDGE CONNECTOR PART NUMBER: 345-014-556-207

**EDAC INC** TORONTO, ONTARIO CANADA

THESE DRAWINGS AND SPECIFICATIONS ARE THE PROPERTY OF EDAC INC.,AND SHALL NOT BE REPRODUCED, OR COPIED OR USED AS THE BASIS FOR THE MANUFACTURE OR SALE OF APPARATUS WITHOUT WRITTEN PERMISSION.

| ACAD REFERENCE NO.  | 345-ENC | G-MASTER  |
|---------------------|---------|-----------|
| DRAWN: R.STA.MONICA | DATE:MA | Y.16/2017 |
| CHECKED:            | DATE:   |           |
| SCALE: NTS          | SHEET   | OF 2      |
| DRAWING NUMBER      |         | ISSUE     |
| 345-ENG-MASTER      |         | 1         |
|                     |         |           |