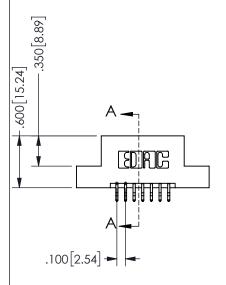

## **SECTION A-A**

345/395 SERIES CARD EDGE CONNECTOR PART NUMBER: 345-014-556-207

**EDAC INC** TORONTO, ONTARIO CANADA

THESE DRAWINGS AND SPECIFICATIONS ARE THE PROPERTY OF EDAC INC.,AND SHALL NOT BE REPRODUCED, OR COPIED OR USED AS THE BASIS FOR THE MANUFACTURE OR SALE OF APPARATUS WITHOUT WRITTEN PERMISSION.

| ACAD REFERENCE NO.  | 345-ENC | G-MASTER  |
|---------------------|---------|-----------|
| DRAWN: R.STA.MONICA | DATE:MA | Y.16/2017 |
| CHECKED:            | DATE:   |           |
| SCALE: NTS          | SHEET   | OF 2      |
| DRAWING NUMBER      |         | ISSUE     |
| 345-ENG-MASTER      |         | 1         |
|                     |         |           |