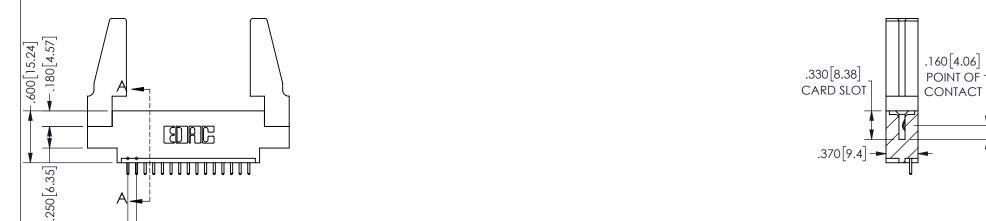

SECTION A A

ISSUE NUMBER ORIGINAL

1

**Contact Code 558** 

Contact Code 559

**Contact Code 560** 

INSULATOR MATERIAL: THERMOPLASTIC POLYESTER, UL 94V-0

DAP MATERIAL AVAILABLE UPON REQUEST

CONTACT MATERIAL; COPPER ALLOY CONTACT PLATING: GOLD ON THE MATING AREA, TIN PLATING ON THE CONTACT TAILS, NICKEL UNDERPLATE

345/395 SERIES CARD EDGE CONNECTOR CONTACT CODE 555,556,558,559,560 DIMENSIONS