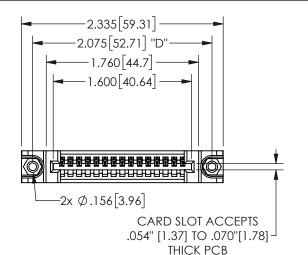

345/395 SERIES CARD EDGE CONNECTOR PART NUMBER: 345-015-521-688

YOUR CONNECTION TO QUALITY & SERVICE

**EDAC INC** TORONTO, ONTARIO CANADA

THESE DRAWINGS AND SPECIFICATIONS ARE THE PROPERTY OF EDAC INC.,AND SHALL NOT BE REPRODUCED, OR COPIED OR USED AS THE BASIS FOR THE MANUFACTURE OR SALE OF APPARATUS WITHOUT WRITTEN PERMISSION.

CONTACT MATERIAL; COPPER ALLOY CONTACT PLATING: GOLD ON THE MATING AREA, TIN PLATING ON THE CONTACT TAILS, NICKEL UNDERPLATE

345/395 SERIES CARD EDGE CONNECTOR CONTACT CODE 555,556,558,559,560 DIMENSIONS