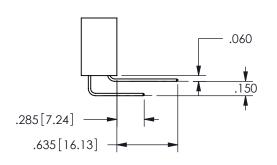

THIS IS A C.A.D. GENERATED DRAWING DO NOT MAKE MANUAL REVISIONS TO MASTER.

ISSUE NUMBER

ORIGINAL

1

**Contact Dimensions:** 

.100[2.54]

521-P.C. Tail .025 Sq.(0.64 Sq.) - Tail LG=.150(3.81) .100 (2.54) Contact Spacing x .200 (5.08) Row Spacing

CONTACT MATERIAL; COPPER ALLOY CONTACT PLATING: GOLD ON THE MATING AREA, TIN PLATING ON THE CONTACT TAILS, NICKEL UNDERPLATE

345/395 SERIES CARD EDGE CONNECTOR CONTACT CODE 555,556,558,559,560 DIMENSIONS