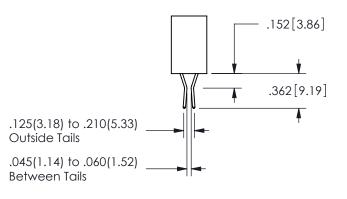

THIS IS A C.A.D. GENERATED DRAWING DO NOT MAKE MANUAL REVISIONS TO MASTER.

ISSUE NUMBER

ORIGINAL

1

**Contact Dimensions:** 

.100[2.54]

521-P.C. Tail .025 Sq.(0.64 Sq.) - Tail LG=.150(3.81) .100 (2.54) Contact Spacing x .200 (5.08) Row Spacing

CONTACT MATERIAL; COPPER ALLOY CONTACT PLATING: GOLD ON THE MATING AREA, TIN PLATING ON THE CONTACT TAILS, NICKEL UNDERPLATE

345/395 SERIES CARD EDGE CONNECTOR CONTACT CODE 555,556,558,559,560 DIMENSIONS