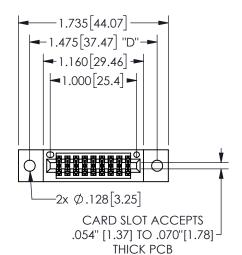

## SECTION A-A

345/395 SERIES CARD EDGE CONNECTOR PART NUMBER: 345-018-521-802

**EDAC INC** TORONTO, ONTARIO CANADA

THESE DRAWINGS AND SPECIFICATIONS ARE THE PROPERTY OF EDAC INC.,AND SHALL NOT BE REPRODUCED, OR COPIED OR USED AS THE BASIS FOR THE MANUFACTURE OR SALE OF APPARATUS WITHOUT WRITTEN PERMISSION.

| ACAD REFERENCE NO.  | 345-ENG-MASTER   |
|---------------------|------------------|
| DRAWN: R.STA.MONICA | DATE:MAY.16/2017 |
| CHECKED:            | DATE:            |
| SCALE: NTS          | SHEET 1 OF 2     |
| DRAWING NUMBER      | ISSUE            |
| 345-ENG-MASTER      | 1                |
|                     |                  |