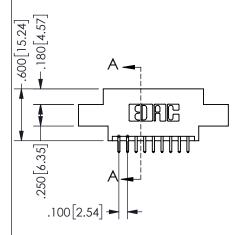

.160 4.06 .330[8.38] POINT OF CARD SLOT CONTACT .370 9.4

## SECTION A-A

345/395 SERIES CARD EDGE CONNECTOR PART NUMBER: 345-018-521-802

**EDAC INC** TORONTO, ONTARIO CANADA

THESE DRAWINGS AND SPECIFICATIONS ARE THE PROPERTY OF EDAC INC.,AND SHALL NOT BE REPRODUCED, OR COPIED OR USED AS THE BASIS FOR THE MANUFACTURE OR SALE OF APPARATUS WITHOUT WRITTEN PERMISSION.