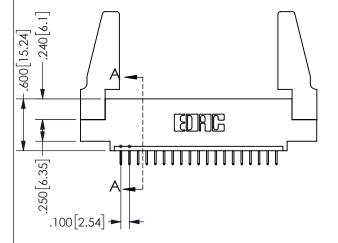

.160 4.06 .330[8.38] POINT OF CARD SLOT CONTACT .370 9.4

ORIGINAL 1

ISSUE NUMBER

**Contact Code 558** 

Contact Code 559

**Contact Code 560** 

INSULATOR MATERIAL: THERMOPLASTIC POLYESTER, UL 94V-0 DAP MATERIAL AVAILABLE UPON REQUEST

CONTACT MATERIAL; COPPER ALLOY CONTACT PLATING: GOLD ON THE MATING AREA, TIN PLATING ON THE CONTACT TAILS, NICKEL UNDERPLATE

345/395 SERIES CARD EDGE CONNECTOR CONTACT CODE 555,556,558,559,560 DIMENSIONS

YOUR CONNECTION TO QUALITY & SERVICE

**EDAC INC** TORONTO, ONTARIO CANADA

THESE DRAWINGS AND SPECIFICATIONS ARE THE PROPERTY OF EDAC INC.,AND SHALL NOT BE REPRODUCED, OR COPIED OR USED AS THE BASIS FOR THE MANUFACTURE OR SALE OF APPARATUS WITHOUT WRITTEN PERMISSION.