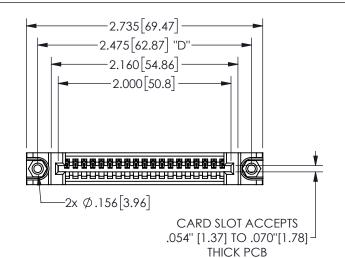

## 345/395 SERIES CARD EDGE CONNECTOR PART NUMBER: 345-019-524-488

YOUR CONNECTION TO QUALITY & SERVICE

**EDAC INC** TORONTO, ONTARIO CANADA

THESE DRAWINGS AND SPECIFICATIONS ARE THE PROPERTY OF EDAC INC.,AND SHALL NOT BE REPRODUCED,OR COPIED OR USED AS THE BASIS FOR THE MANUFACTURE OR SALE OF APPARATUS WITHOUT WRITTEN PERMISSION.

| SECTION A-A         |                  |  |  |
|---------------------|------------------|--|--|
| ACAD REFERENCE NO.  | 345-ENG-MASTER   |  |  |
| DRAWN: R.STA.MONICA | DATE:MAY.16/2017 |  |  |
| CHECKED:            | CKED: DATE:      |  |  |
| SCALE: NTS          | SHEET 1 OF 2     |  |  |
| DRAWING NUMBER      | ISSUE            |  |  |
| 345-ENG-MASTER      | 1                |  |  |