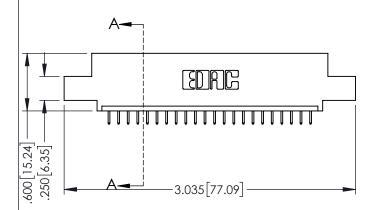

| 345/395 SERIES CARD EDGE CONNECTOR |
|------------------------------------|
| PART NUMBER: 345-022-525-408       |

EDAC INC TORONTO, ONTARIO CANADA

CANADA OR USED AS THE BASIS FOR YOUR CONNECTION TO QUALITY & SERVICE WITHOUT WRITTEN PERMISSION

SSUE NUMBER

ORIGINAL

1

- INSULATOR MATERIAL: THERMOPLASTIC PBT BLACK, UL 94V-0
- CONTACT MATERIAL; COPPER TIN ALLOY
   CONTACT PLATING: GOLD ON THE MATING AREA, TIN PLATING ON THE CONTACT TAILS, NICKEL UNDERPLATE