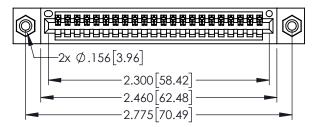

| 345/395 SERIES CARD EDGE CONNECTOR |
|------------------------------------|
| PART NUMBER: 345-022-525-408       |

EDAC INC TORONTO, ONTARIO CANADA

CANADA OR USED AS THE BASIS FOR YOUR CONNECTION TO QUALITY & SERVICE WITHOUT WRITTEN PERMISSION

<u>Contact Dimensions:</u>
525-P.C. Tail .018 Sq.(0.46 Sq.) - Tail LG=.150(3.81)
.100 (2.54) Contact Spacing x .200 (5.08) Row Spacing

THIS IS A C.A.D. GENERATED DRAWING DO NOT MAKE MANUAL REVISIONS TO MAST