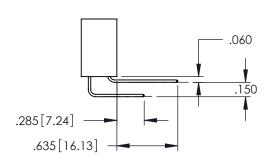

ED AS THE BASIS FOR THE
ACTURE OR SALE OF APPARATUS

WHOSTER BERNESCHER

345-ENG-MASTER

**SECTION A-A** 

.107 [2.72] .082 [2.08] .157 [4] .232 [5.89] .125(3.18) to .210(5.33) .125(3.18) to .210(5.33) Outside Tails Outside Tails .045(1.14) to .060(1.52) .045(1.14) to .060(1.52) Between Tails Between Tails **Contact Code 555 Contact Code 556** 

**Contact Code 558** 

**Contact Code 559** 

**Contact Code 560** 

INSULATOR MATERIAL: THERMOPLASTIC POLYESTER, UL 94V-0 DAP MATERIAL AVAILABLE UPON REQUEST

CONTACT MATERIAL; COPPER ALLOY CONTACT PLATING: GOLD ON THE MATING AREA, TIN PLATING ON THE CONTACT TAILS, NICKEL UNDERPLATE