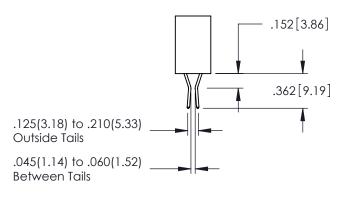

ED AS THE BASIS FOR THE
ACTURE OR SALE OF APPARATUS

WHOSTER BERNESCHER

345-ENG-MASTER

**SECTION A-A** 

.107 [2.72] .082 [2.08] .157 [4] .232 [5.89] .125(3.18) to .210(5.33) .125(3.18) to .210(5.33) Outside Tails Outside Tails .045(1.14) to .060(1.52) .045(1.14) to .060(1.52) Between Tails Between Tails **Contact Code 555 Contact Code 556** 

**Contact Code 558** 

**Contact Code 559** 

**Contact Code 560** 

INSULATOR MATERIAL: THERMOPLASTIC POLYESTER, UL 94V-0 DAP MATERIAL AVAILABLE UPON REQUEST

CONTACT MATERIAL; COPPER ALLOY CONTACT PLATING: GOLD ON THE MATING AREA, TIN PLATING ON THE CONTACT TAILS, NICKEL UNDERPLATE