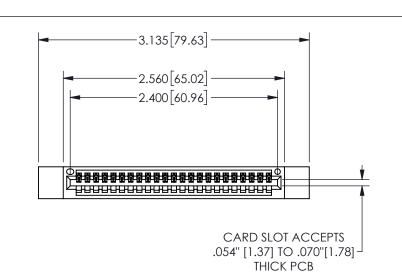

THIS IS A C.A.D. GENERATED DRAWING DO NOT MAKE MANUAL REVISIONS TO MASTER.

ISSUE NUMBER

ORIGINAL

1

.160 4.06 .330[8.38] POINT OF CARD SLOT CONTACT

.240[6.1] 600 15.24 250 [6.35] .100[2.54]

<u>Contact Dimensions:</u>
521-P.C. Tail .025 Sq.(0.64 Sq.) - Tail LG=.150(3.81)
.100 (2.54) Contact Spacing x .200 (5.08) Row Spacing

345/395 SERIES CARD EDGE CONNECTOR PART NUMBER: 345-023-521-412

YOUR CONNECTION TO QUALITY & SERVICE

**EDAC INC** TORONTO, ONTARIO CANADA

THESE DRAWINGS AND SPECIFICATIONS ARE THE PROPERTY OF EDAC INC.,AND SHALL NOT BE REPRODUCED, OR COPIED OR USED AS THE BASIS FOR THE MANUFACTURE OR SALE OF APPARATUS WITHOUT WRITTEN PERMISSION.