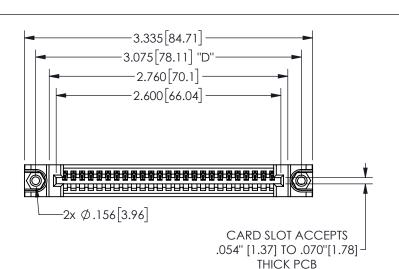

THIS IS A C.A.D. GENERATED DRAWING DO NOT MAKE MANUAL REVISIONS TO MASTER.

ISSUE NUMBER

ORIGINAL

1

.160 4.06 .330[8.38] POINT OF CARD SLOT CONTACT .370 9.4

-.180[4.57] .600[15.24] .250[6.35] .100[2.54]

<u>Contact Dimensions:</u>
521-P.C. Tail .025 Sq.(0.64 Sq.) - Tail LG=.150(3.81)
.100 (2.54) Contact Spacing x .200 (5.08) Row Spacing

345/395 SERIES CARD EDGE CONNECTOR PART NUMBER: 345-025-521-688

YOUR CONNECTION TO QUALITY & SERVICE

**EDAC INC** TORONTO, ONTARIO CANADA

THESE DRAWINGS AND SPECIFICATIONS ARE THE PROPERTY OF EDAC INC.,AND SHALL NOT BE REPRODUCED, OR COPIED OR USED AS THE BASIS FOR THE MANUFACTURE OR SALE OF APPARATUS WITHOUT WRITTEN PERMISSION.