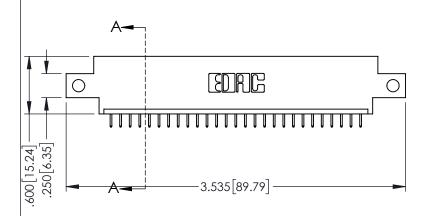

- INSULATOR MATERIAL: THERMOPLASTIC PBT BLACK, UL 94V-0
- CONTACT MATERIAL; COPPER TIN ALLOY CONTACT PLATING: GOLD ON THE MATING AREA, TIN PLATING ON THE CONTACT TAILS, NICKEL UNDERPLATE

| 345/395 SERIES CARD EDGE CONNECTOR |
|------------------------------------|
| PART NUMBER: 345-027-525-612       |

| ACAD REFERENCE NO. 345-ENG-MASTER   |         |           |  |  |
|-------------------------------------|---------|-----------|--|--|
| DRAWN: R.STA.MONICA DATE:MAY.16/201 |         | Y.16/2017 |  |  |
| CHECKED:                            | DATE:   |           |  |  |
| SCALE: 1:1                          | SHEET 1 | OF 2      |  |  |
| DRAWING NUMBER                      |         | ISSUE     |  |  |
| 345-ENG-MASTER                      |         | 1         |  |  |