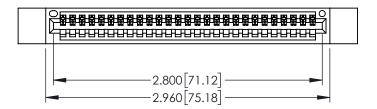

<u>Contact Dimensions:</u>
525-P.C. Tail .018 Sq.(0.46 Sq.) - Tail LG=.150(3.81)
.100 (2.54) Contact Spacing x .200 (5.08) Row Spacing

1

..330[8.38] CARD SLOT .160[4.06] POINT OF CONTACT **SECTION A-A** 

- INSULATOR MATERIAL: THERMOPLASTIC PBT BLACK, UL 94V-0
- CONTACT MATERIAL; COPPER TIN ALLOY CONTACT PLATING: GOLD ON THE MATING AREA, TIN PLATING ON THE CONTACT TAILS, NICKEL UNDERPLATE

| 345/395 SERIES CARD EDGE CONNECTOR |
|------------------------------------|
| PART NUMBER: 345-027-525-612       |

| ACAD REFERENCE NO. 345-ENG-MASTER   |         |           |  |  |
|-------------------------------------|---------|-----------|--|--|
| DRAWN: R.STA.MONICA DATE:MAY.16/201 |         | Y.16/2017 |  |  |
| CHECKED:                            | DATE:   |           |  |  |
| SCALE: 1:1                          | SHEET 1 | OF 2      |  |  |
| DRAWING NUMBER                      |         | ISSUE     |  |  |
| 345-ENG-MASTER                      |         | 1         |  |  |