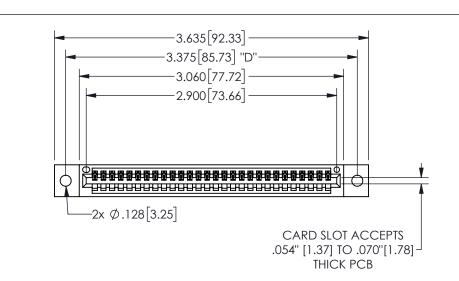

THIS IS A C.A.D. GENERATED DRAWING DO NOT MAKE MANUAL REVISIONS TO MASTER.

ORIGINAL

1

.160 4.06 .330[8.38] POINT OF CARD SLOT CONTACT .370 9.4

-.350[8.89] .600[15.24] .100[2.54]

<u>Contact Dimensions:</u>
542-Wire Wrap .025 Sq.(0.64 Sq.) - Tail LG=.645(16.38)
.100 (2.54) Contact Spacing x .200 (5.08) Row Spacing

345/395 SERIES CARD EDGE CONNECTOR PART NUMBER: 345-028-542-102

YOUR CONNECTION TO QUALITY & SERVICE

**EDAC INC** TORONTO, ONTARIO CANADA

THESE DRAWINGS AND SPECIFICATIONS ARE THE PROPERTY OF EDAC INC.,AND SHALL NOT BE REPRODUCED, OR COPIED OR USED AS THE BASIS FOR THE MANUFACTURE OR SALE OF APPARATUS WITHOUT WRITTEN PERMISSION.