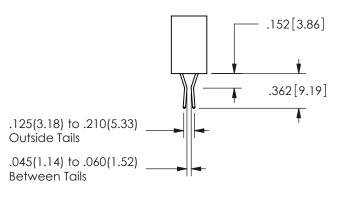

THIS IS A C.A.D. GENERATED DRAWING DO NOT MAKE MANUAL REVISIONS TO MASTER.

ISSUE NUMBER

ORIGINAL

1

<u>Contact Dimensions:</u> 544-Wire Wrap .050x.025(1.27x0.64) - Tail LG=.750(19.05) .100 (2.54) Contact Spacing x .200 (5.08) Row Spacing

Contact Code 559

**Contact Code 560** 

INSULATOR MATERIAL: THERMOPLASTIC POLYESTER, UL 94V-0

DAP MATERIAL AVAILABLE UPON REQUEST

CONTACT MATERIAL; COPPER ALLOY CONTACT PLATING: GOLD ON THE MATING AREA, TIN PLATING ON THE CONTACT TAILS, NICKEL UNDERPLATE

345/395 SERIES CARD EDGE CONNECTOR CONTACT CODE 555,556,558,559,560 DIMENSIONS

YOUR CONNECTION TO QUALITY & SERVICE

**EDAC INC** TORONTO, ONTARIO CANADA

THESE DRAWINGS AND SPECIFICATIONS ARE THE PROPERTY OF EDAC INC.,AND SHALL NOT BE REPRODUCED, OR COPIED OR USED AS THE BASIS FOR THE MANUFACTURE OR SALE OF APPARATUS WITHOUT WRITTEN PERMISSION.