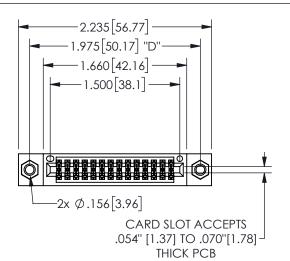

345/395 SERIES CARD EDGE CONNECTOR PART NUMBER: 345-028-544-507

YOUR CONNECTION TO QUALITY & SERVICE

**EDAC INC** TORONTO, ONTARIO CANADA

THESE DRAWINGS AND SPECIFICATIONS ARE THE PROPERTY OF EDAC INC.,AND SHALL NOT BE REPRODUCED, OR COPIED OR USED AS THE BASIS FOR THE MANUFACTURE OR SALE OF APPARATUS WITHOUT WRITTEN PERMISSION.

| 02011011717        |              |                | , , , , , |
|--------------------|--------------|----------------|-----------|
| ACAD REFERENCE NO. |              | 345-ENG-MASTER |           |
| DRAWN:             | R.STA.MONICA | DATEMA         | Y.16/2017 |
| CHECKED:           |              | DATE:          |           |
| SCALE:             | NTS          | SHEET          | OF 2      |
| DRAWING            | NUMBER       |                | ISSUE     |
| 345-ENG-MASTER     |              |                | 1         |