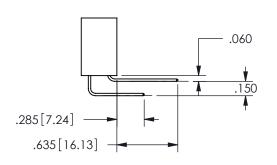

SECTION A-A

| .160[4.06]<br>POINT OF<br>CONTACT |
|-----------------------------------|
| <u> </u>                          |
|                                   |

ISSUE NUMBER ORIGINAL

1

**Contact Code 558** 

Contact Code 559

**Contact Code 560** 

INSULATOR MATERIAL: THERMOPLASTIC POLYESTER, UL 94V-0

DAP MATERIAL AVAILABLE UPON REQUEST

CONTACT MATERIAL; COPPER ALLOY CONTACT PLATING: GOLD ON THE MATING AREA, TIN PLATING ON THE CONTACT TAILS, NICKEL UNDERPLATE

345/395 SERIES CARD EDGE CONNECTOR CONTACT CODE 555,556,558,559,560 DIMENSIONS

YOUR CONNECTION TO QUALITY & SERVICE

**EDAC INC** TORONTO, ONTARIO CANADA

THESE DRAWINGS AND SPECIFICATIONS ARE THE PROPERTY OF EDAC INC.,AND SHALL NOT BE REPRODUCED, OR COPIED OR USED AS THE BASIS FOR THE MANUFACTURE OR SALE OF APPARATUS WITHOUT WRITTEN PERMISSION.