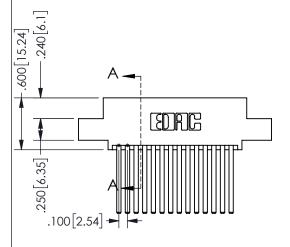

345/395 SERIES CARD EDGE CONNECTOR PART NUMBER: 345-028-544-507

YOUR CONNECTION TO QUALITY & SERVICE

**EDAC INC** TORONTO, ONTARIO CANADA

THESE DRAWINGS AND SPECIFICATIONS ARE THE PROPERTY OF EDAC INC.,AND SHALL NOT BE REPRODUCED, OR COPIED OR USED AS THE BASIS FOR THE MANUFACTURE OR SALE OF APPARATUS WITHOUT WRITTEN PERMISSION.

| 02011011717        |              |                | , , , , , |
|--------------------|--------------|----------------|-----------|
| ACAD REFERENCE NO. |              | 345-ENG-MASTER |           |
| DRAWN:             | R.STA.MONICA | DATEMA         | Y.16/2017 |
| CHECKED:           |              | DATE:          |           |
| SCALE:             | NTS          | SHEET          | OF 2      |
| DRAWING            | NUMBER       |                | ISSUE     |
| 345-ENG-MASTER     |              |                | 1         |