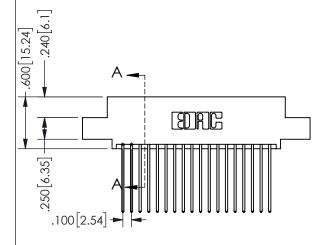

SECTION A-A

| .330[8.38]<br>CARD SLOT | .160[4.06]<br>POINT OF<br>CONTACT |
|-------------------------|-----------------------------------|
| .370[9.4]               |                                   |

ORIGINAL 1

ISSUE NUMBER

**Contact Code 558** 

Contact Code 559

Contact Code 560

INSULATOR MATERIAL: THERMOPLASTIC POLYESTER, UL 94V-0 DAP MATERIAL AVAILABLE UPON REQUEST

CONTACT MATERIAL; COPPER ALLOY CONTACT PLATING: GOLD ON THE MATING AREA, TIN PLATING ON THE CONTACT TAILS, NICKEL UNDERPLATE