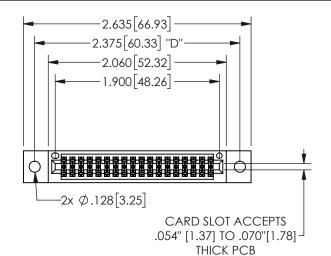

345/395 SERIES CARD EDGE CONNECTOR PART NUMBER: 345-036-541-502

EDAC INC TORONTO, ONTARIO CANADA

YOUR CONNECTION TO QUALITY & SERVICE

THESE DRAWINGS AND SPECIFICATIONS ARE THE PROPERTY OF EDAC INC.,AND SHALL NOT BE REPRODUCED, OR COPIED OR USED AS THE BASIS FOR THE MANUFACTURE OR SALE OF APPARATUS WITHOUT WRITTEN PERMISSION.

THIS IS A C.A.D. GENERATED DRAWING DO NOT MAKE MANUAL REVISIONS TO MASTER.

ISSUE NUMBER

ORIGINAL

1

<u>Contact Dimensions:</u>
541-Wire Wrap .025 Sq.(0.64 Sq.) - Tail LG=.750(19.05)
.100 (2.54) Contact Spacing x .200 (5.08) Row Spacing