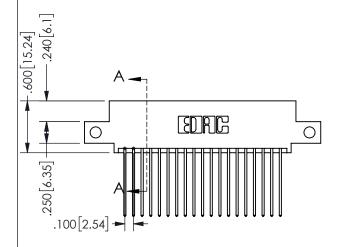

THIS IS A C.A.D. GENERATED DRAWING DO NOT MAKE MANUAL REVISIONS TO MASTER.

ISSUE NUMBER

ORIGINAL

1

2.735[69.47] 2.160 54.86 2.000 50.8 CARD SLOT ACCEPTS .054" [1.37] TO .070"[1.78] <sup>⊥</sup> THICK PCB

## <u>Contact Dimensions:</u> 541-Wire Wrap .025 Sq.(0.64 Sq.) - Tail LG=.750(19.05) .100 (2.54) Contact Spacing x .200 (5.08) Row Spacing

345/395 SERIES CARD EDGE CONNECTOR PART NUMBER: 345-038-541-512

|  | SECTION A-A         |                  |  |  |  |
|--|---------------------|------------------|--|--|--|
|  | ACAD REFERENCE NO.  | 345-ENG-MASTER   |  |  |  |
|  | DRAWN: R.STA.MONICA | DATE:MAY.16/2017 |  |  |  |
|  | CHECKED:            | DATE:            |  |  |  |
|  | SCALE: NTS          | SHEET 1 OF 2     |  |  |  |
|  | DRAWING NUMBER      | ISSUE            |  |  |  |
|  | 345-ENG-MASTER      | 1                |  |  |  |