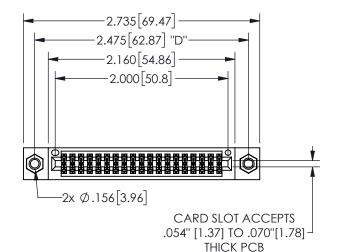

345/395 SERIES CARD EDGE CONNECTOR PART NUMBER: 345-038-541-807

YOUR CONNECTION TO QUALITY & SERVICE

**EDAC INC** TORONTO, ONTARIO CANADA

THESE DRAWINGS AND SPECIFICATIONS ARE THE PROPERTY OF EDAC INC., AND SHALL NOT BE REPRODUCED,OR COPIED OR USED AS THE BASIS FOR THE MANUFACTURE OR SALE OF APPARATUS WITHOUT WRITTEN PERMISSION.

|  | SECTION A-A        |               |                  |       |  |
|--|--------------------|---------------|------------------|-------|--|
|  | ACAD REFERENCE NO. |               | 345-ENG-MASTER   |       |  |
|  | DRAWN:             | R.STA.MONICA  | DATE:MAY.16/2017 |       |  |
|  | CHECKED:           |               | DATE:            |       |  |
|  | SCALE:             | NTS           | SHEET            | OF 2  |  |
|  | DRAWING NUMBER     |               |                  | ISSUE |  |
|  | l 3                | 45-ENG-MASTER |                  | 1     |  |