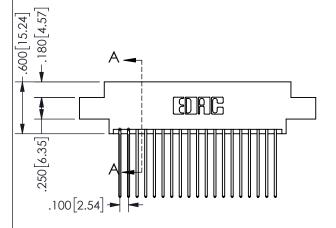

THIS IS A C.A.D. GENERATED DRAWING DO NOT MAKE MANUAL REVISIONS TO MASTER.

ISSUE NUMBER

ORIGINAL

1

Contact Dimensions: 541-Wire Wrap .025 Sq.(0.64 Sq.) - Tail LG=.750(19.05) .100 (2.54) Contact Spacing x .200 (5.08) Row Spacing

.160 4.06 .330[8.38] POINT OF CARD SLOT CONTACT .370 9.4

ORIGINAL 1

ISSUE NUMBER

**Contact Code 558** 

Contact Code 559

**Contact Code 560** 

INSULATOR MATERIAL: THERMOPLASTIC POLYESTER, UL 94V-0 DAP MATERIAL AVAILABLE UPON REQUEST

CONTACT MATERIAL; COPPER ALLOY CONTACT PLATING: GOLD ON THE MATING AREA, TIN PLATING ON THE CONTACT TAILS, NICKEL UNDERPLATE

345/395 SERIES CARD EDGE CONNECTOR CONTACT CODE 555,556,558,559,560 DIMENSIONS