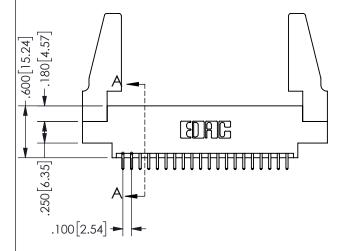

ORIGINAL 1

ISSUE NUMBER

**Contact Code 558** 

Contact Code 559

**Contact Code 560** 

INSULATOR MATERIAL: THERMOPLASTIC POLYESTER, UL 94V-0 DAP MATERIAL AVAILABLE UPON REQUEST

CONTACT MATERIAL; COPPER ALLOY CONTACT PLATING: GOLD ON THE MATING AREA, TIN PLATING ON THE CONTACT TAILS, NICKEL UNDERPLATE

345/395 SERIES CARD EDGE CONNECTOR CONTACT CODE 555,556,558,559,560 DIMENSIONS

YOUR CONNECTION TO QUALITY & SERVICE

**EDAC INC** TORONTO, ONTARIO CANADA

THESE DRAWINGS AND SPECIFICATIONS ARE THE PROPERTY OF EDAC INC.,AND SHALL NOT BE REPRODUCED, OR COPIED OR USED AS THE BASIS FOR THE MANUFACTURE OR SALE OF APPARATUS WITHOUT WRITTEN PERMISSION.