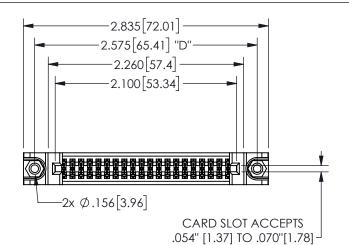

THIS IS A C.A.D. GENERATED DRAWING DO NOT MAKE MANUAL REVISIONS TO MASTER.

ISSUE NUMBER

ORIGINAL

1

THICK PCB

<u>Contact Dimensions:</u>
521-P.C. Tail .025 Sq.(0.64 Sq.) - Tail LG=.150(3.81)
.100 (2.54) Contact Spacing x .200 (5.08) Row Spacing

.160 4.06 .330[8.38] POINT OF CARD SLOT CONTACT .370 9.4

## **SECTION A-A**

345/395 SERIES CARD EDGE CONNECTOR PART NUMBER: 345-040-521-888

**EDAC INC** TORONTO, ONTARIO CANADA

THESE DRAWINGS AND SPECIFICATIONS ARE THE PROPERTY OF EDAC INC., AND SHALL NOT BE REPRODUCED, OR COPIED OR USED AS THE BASIS FOR THE MANUFACTURE OR SALE OF APPARATUS WITHOUT WRITTEN PERMISSION.