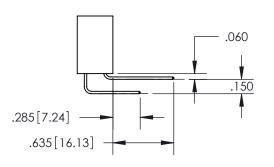

**Contact Dimensions:** 558-90 Degree Bend (Code 541 Contacts) See Sheet 2 for Contact Code 555, 556, 558, 559, 560 Dimensions

INSULATOR MATERIAL: THERMOPLASTIC PBT, UL 94V-0 CONTACT MATERIAL; COPPER TIN ALLOY CONTACT PLATING: GOLD ON THE MATING AREA, TIN PLATING ON THE CONTACT TAILS, NICKEL UNDERPLATE