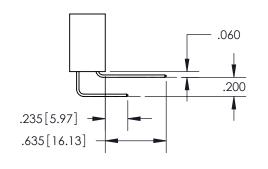

**Contact Dimensions:** 558-90 Degree Bend (Code 541 Contacts) See Sheet 2 for Contact Code 555, 556, 558, 559, 560 Dimensions

INSULATOR MATERIAL: THERMOPLASTIC PBT, UL 94V-0 CONTACT MATERIAL; COPPER TIN ALLOY CONTACT PLATING: GOLD ON THE MATING AREA, TIN PLATING ON THE CONTACT TAILS, NICKEL UNDERPLATE