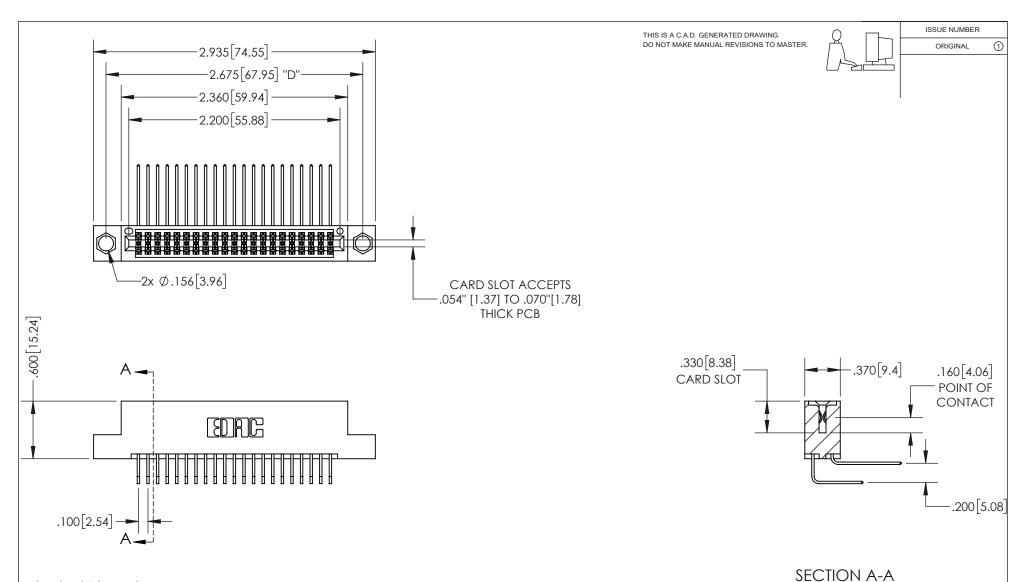

## 345/395 SERIES CARD EDGE CONNECTOR PART NUMBER: 345-042-558-204

YOUR CONNECTION TO QUALITY & SERVICE

**EDAC INC** TORONTO, ONTARIO CANADA

THESE DRAWINGS AND SPECIFICATIONS ARE THE PROPERTY OF EDAC INC.,AND SHALL NOT BE REPRODUCED, OR COPIED OR USED AS THE BASIS FOR THE MANUFACTURE OR SALE OF APPARATUS WITHOUT WRITTEN PERMISSION.

| ACAD REFERENCE NO.  | 345-ENG-MASTER   |
|---------------------|------------------|
| DRAWN: R.STA.MONICA | DATE:MAY.16/2017 |
| CHECKED:            | DATE:            |
| SCALE: 1:1          | SHEET 1 OF 2     |
| DRAWING NUMBER      | ISSUE            |
| 345-ENG-MASTER      | 1                |