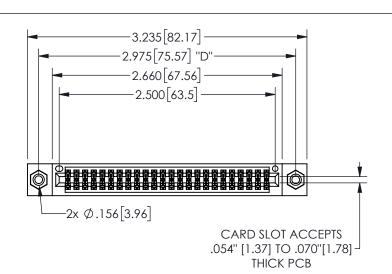

THIS IS A C.A.D. GENERATED DRAWING DO NOT MAKE MANUAL REVISIONS TO MASTER.

ISSUE NUMBER

ORIGINAL

.160 4.06 .330[8.38] POINT OF CARD SLOT CONTACT .370 9.4

.240[6.1] .600[15.24] ROPE 250 [6.35] .100[2.54]

<u>Contact Dimensions:</u>
521-P.C. Tail .025 Sq.(0.64 Sq.) - Tail LG=.150(3.81)
.100 (2.54) Contact Spacing x .200 (5.08) Row Spacing

345/395 SERIES CARD EDGE CONNECTOR PART NUMBER: 345-048-521-508

YOUR CONNECTION TO QUALITY & SERVICE

**EDAC INC** TORONTO, ONTARIO CANADA

THESE DRAWINGS AND SPECIFICATIONS ARE THE PROPERTY OF EDAC INC.,AND SHALL NOT BE REPRODUCED, OR COPIED OR USED AS THE BASIS FOR THE MANUFACTURE OR SALE OF APPARATUS WITHOUT WRITTEN PERMISSION.