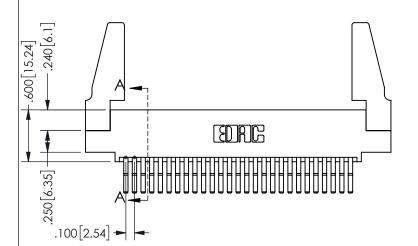

SECTION A-A

ISSUE NUMBER ORIGINAL

1

**Contact Code 558** 

Contact Code 559

**Contact Code 560** 

INSULATOR MATERIAL: THERMOPLASTIC POLYESTER, UL 94V-0

DAP MATERIAL AVAILABLE UPON REQUEST

CONTACT MATERIAL; COPPER ALLOY

CONTACT PLATING: GOLD ON THE MATING AREA, TIN PLATING ON THE CONTACT TAILS, NICKEL UNDERPLATE

345/395 SERIES CARD EDGE CONNECTOR CONTACT CODE 555,556,558,559,560 DIMENSIONS