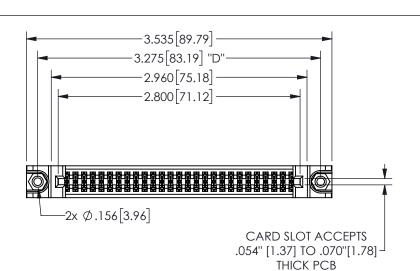

| 345/395 SERIES CARD EDGE CONNECTOR |
|------------------------------------|
| PART NUMBER: 345-054-560-588       |

YOUR CONNECTION TO QUALITY & SERVICE

**EDAC INC** TORONTO, ONTARIO CANADA

THESE DRAWINGS AND SPECIFICATIONS ARE THE PROPERTY OF EDAC INC.,AND SHALL NOT BE REPRODUCED,OR COPIED OR USED AS THE BASIS FOR THE MANUFACTURE OR SALE OF APPARATUS WITHOUT WRITTEN PERMISSION.