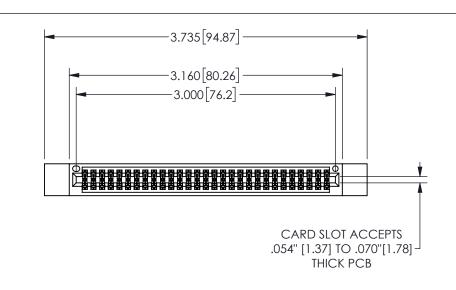

## 345/395 SERIES CARD EDGE CONNECTOR CONTACT CODE 555,556,558,559,560 DIMENSIONS

YOUR CONNECTION TO QUALITY & SERVICE

**EDAC INC** TORONTO, ONTARIO CANADA

THESE DRAWINGS AND SPECIFICATIONS ARE THE PROPERTY OF EDAC INC.,AND SHALL NOT BE REPRODUCED, OR COPIED OR USED AS THE BASIS FOR THE MANUFACTURE OR SALE OF APPARATUS WITHOUT WRITTEN PERMISSION.