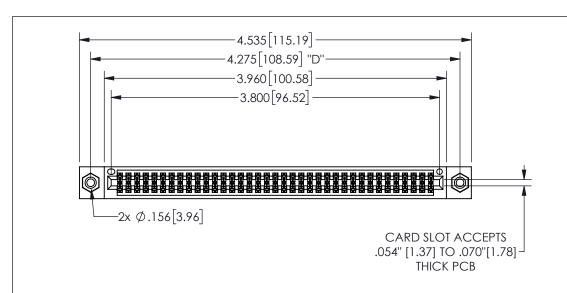

345/395 SERIES CARD EDGE CONNECTOR PART NUMBER: 345-074-541-508

YOUR CONNECTION TO QUALITY & SERVICE

**EDAC INC** TORONTO, ONTARIO CANADA

THESE DRAWINGS AND SPECIFICATIONS ARE THE PROPERTY OF EDAC INC., AND SHALL NOT BE REPRODUCED, OR COPIED OR USED AS THE BASIS FOR THE MANUFACTURE OR SALE OF APPARATUS WITHOUT WRITTEN PERMISSION.

THIS IS A C.A.D. GENERATED DRAWING DO NOT MAKE MANUAL REVISIONS TO MASTER.

ISSUE NUMBER

1

ORIGINAL

.160 4.06 .330[8.38] POINT OF CARD SLOT CONTACT .370 9.4

.240[6.1] 600 15.24 250 [6.35] .100[2.54]

<u>Contact Dimensions:</u>
541-Wire Wrap .025 Sq.(0.64 Sq.) - Tail LG=.750(19.05)
.100 (2.54) Contact Spacing x .200 (5.08) Row Spacing